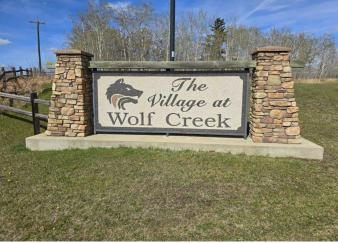

#### \$99,900

0 Bedroom, 0.00 Bathroom, Land on 0.38 Acres

Wolf Creek Village, Rural Ponoka County, Alberta

The lots in Wolf Creek Village are ideally located... offering that 'country living feel' with super easy access to pavement, the QEII, Hwy 2A, and Alberta's largest cities. This spacious lot backs onto one of Canada's truly great golf courses and has a terrific view of the countryside. It is only minutes away from shopping, schools, and wonderful recreational activities in Ponoka and Lacombe. Wolf Creek residents can also commute quickly to Red Deer, Edmonton and beyond. For snowbirds, retirees, or people with work related travel, Edmonton International is an easy 45 minute drive. The price of this building site is the ultimate bargain compared to cost of the much smaller, and less private, urban lots. Take the money saved and start building your new home right away. Wolf Creek is well manicured during the golf season, and, rest assured, Mother Nature takes care of your surroundings and provides you with peaceful country views all year round. What a perfect time and place to get started on your dream.

# **Community Information**

| Address     | 503 Dunes Ridge Drive |
|-------------|-----------------------|
| Subdivision | Wolf Creek Village    |
| City        | Rural Ponoka County   |
| County      | Ponoka County         |
| Province    | Alberta               |
| Postal Code | T4J 0B3               |