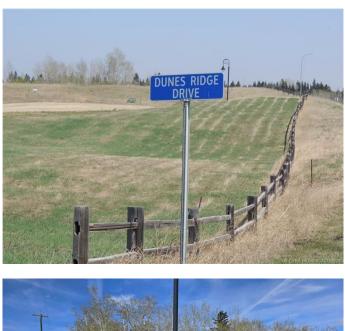

# \$99,900 - 503 Dunes Ridge Drive, Rural Ponoka County

MLS® #CA0129828

#### \$99,900

0 Bedroom, 0.00 Bathroom, Land on 0.38 Acres

Wolf Creek Village, Rural Ponoka County, Alberta

The lots in Wolf Creek Village are ideally located... offering that 'country living feel' with super easy access to pavement, the QEII, Hwy 2A, and Alberta's largest cities. This spacious lot backs onto one of Canada's truly great golf courses and has a terrific view of the countryside. It is only minutes away from shopping, schools, and wonderful recreational activities in Ponoka and Lacombe. Wolf Creek residents can also commute quickly to Red Deer, Edmonton and beyond. For snowbirds, retirees, or people with work related travel, Edmonton International is an easy 45 minute drive. The price of this building site is the ultimate bargain compared to cost of the much smaller, and less private, urban lots. Take the money saved and start building your new home right away. Wolf Creek is well manicured during the golf season, and, rest assured, Mother Nature takes care of your surroundings and provides you with peaceful country views all year round. What a perfect time and place to get started on your dream.

#### Exterior

| Lot Description | Irregular Lot | , Private, | Sloped, | Views |
|-----------------|---------------|------------|---------|-------|
|-----------------|---------------|------------|---------|-------|