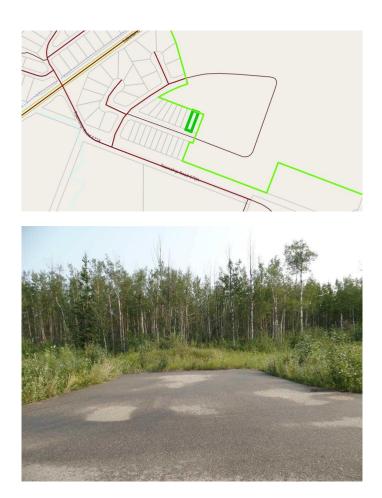

#### \$95,000

0 Bedroom, 0.00 Bathroom, Land on 0.25 Acres

Lac La Biche, Lac La Biche, Alberta

NOW SELLING!!!! Phase 1 of Churchill Gates. 1/2 acre and 1/4 acre serviced estate lots located only minutes from the town of Lac La Biche, across from Lac La Biche golf and country club. This architecturally controlled residential subdivision has a scenic view of the lake and is close to walking trails, boat launch, golfing and all the recreation that Lac La Biche has to offer.