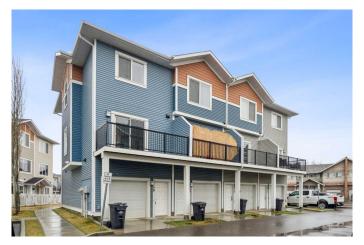

# \$375,000 - 48 Stonehouse Crescent Nw, High River

MLS® #A2215069

## \$375,000

3 Bedroom, 3.00 Bathroom, 1,492 sqft Residential on 0.04 Acres

NONE, High River, Alberta

3 bedroom, 2 full bathroom, 1 half bathroom townhome in the serene community of High River, offering a perfect blend of modern living and natural beauty. This 3 story home features a single garage and driveway for convenient parking. The ground floor boasts a bright office, tons of storage and a half bathroom. The open concept second floor is perfect for entertaining and living, with a spacious kitchen, dining, and living room area. The third floor offers three comfortable bedrooms and 2 full bathroom. The master bedroom has an en-suite with a shower. Escape the city hustle without sacrificing convenience and enjoy the refreshing prairie air in this idyllic townhome.

#### **Exterior**

Exterior Features None

Lot Description Landscaped, Low Maintenance Landscape, Street Lighting

Roof Asphalt Shingle

Construction Vinyl Siding, Wood Frame

Foundation Poured Concrete