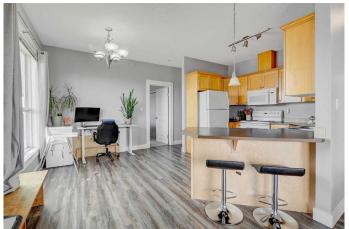

# \$189,900

2 Bedroom, 2.00 Bathroom, 864 sqft Residential on 0.00 Acres

Lakeland., Grande Prairie, Alberta

\*\*\*TOP NORTHEAST CORNER UNIT! THEY ONLY MAKE 1 OF THESE\*\*\* SUPER WELL CARED FOR OWNER occupied 2-bedroom, 2-bathroom condo. Watch the sun come up and the wildlife! The master bedroom offers a private ensuite, while the large second bedroom has its own well-appointed bathroom, ensuring privacy and convenience for family or guests. The condo's bright and spacious living space is enhanced by large windows that fill the rooms with natural light. Nestled in a quiet building, you'II enjoy peace and serenity while still being close to all essential amenities. Located across the road from a school and shopping plaza. Grab this one of a kind condo today!