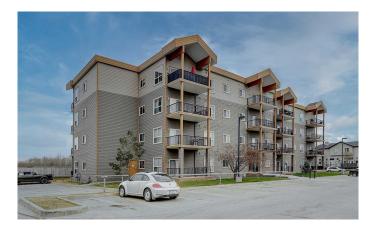

# \$189,900

2 Bedroom, 2.00 Bathroom, 864 sqft Residential on 0.00 Acres

Lakeland., Grande Prairie, Alberta

\*\*\*TOP NORTHEAST CORNER UNIT! THEY ONLY MAKE 1 OF THESE\*\*\* SUPER WELL CARED FOR OWNER occupied 2-bedroom, 2-bathroom condo. Watch the sun come up and the wildlife! The master bedroom offers a private ensuite, while the large second bedroom has its own well-appointed bathroom, ensuring privacy and convenience for family or guests. The condo's bright and spacious living space is enhanced by large windows that fill the rooms with natural light. Nestled in a quiet building, you'II enjoy peace and serenity while still being close to all essential amenities. Located across the road from a school and shopping plaza. Grab this one of a kind condo today!