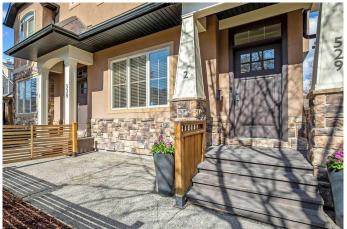

Step inside to an inviting open-concept main floor filled with natural light. The modern kitchen is equipped with granite countertops, stainless steel appliances, a gas stove, and plenty of cabinetry â€" perfect for both home cooks and entertainers. Hardwood floors and a three-sided gas fireplace add warmth and character to the main living area.

#### **Exterior**

Exterior Features None

Lot Description Front Yard, Lawn, Low Maintenance Landscape

Roof Asphalt Shingle Construction Stone, Stucco

Foundation Poured Concrete