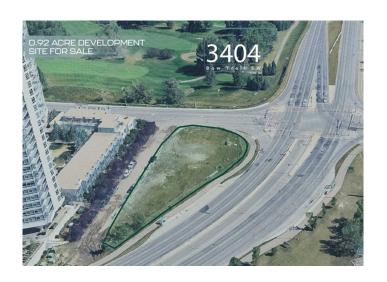

# \$3,400,000 - 3404 Bow Trail Sw, Calgary

MLS® #A2213750

### \$3,400,000

0 Bedroom, 0.00 Bathroom, Land on 0.92 Acres

Spruce Cliff, Calgary, Alberta

Click brochure link for more details.

Strategically situated in a prime location, this site offers high-visibility and exposure to Bow Trail, making it a rare opportunity for investors and owner-users seeking a prime development site.

#### **Essential Information**

MLS® # A2213750 Price \$3,400,000

Bathrooms 0.00 Acres 0.92 Type Land

Sub-Type Commercial Land

Status Active

## **Community Information**

Address 3404 Bow Trail Sw

Subdivision Spruce Cliff

City Calgary
County Calgary
Province Alberta
Postal Code T3C 2E6