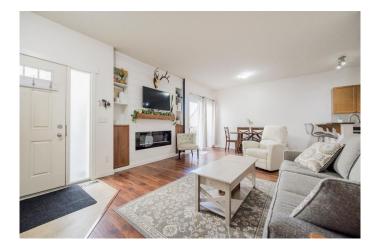

#### \$219,900

2 Bedroom, 2.00 Bathroom, 905 sqft Residential on 0.00 Acres

Crystal Landing, Grande Prairie, Alberta

Welcome to this beautifully maintained main-floor condo tucked into the heart of Crystal Landingâ€"a quiet, family-friendly community known for its walkable proximity to two elementary schools and an abundance of nearby parks and green spaces. This thoughtfully designed 902 sq ft home features a bright open-concept layout, boasting two spacious bedrooms and two full bathrooms. As you step inside, you're greeted by a cozy and stylish shiplap electric fireplace, creating an inviting focal point in the living area that flows effortlessly into a spacious kitchen. The kitchen is ideal for both everyday living and entertaining, offering a raised eating bar, plenty of counter space, and seamless connection to the dining area. Just off the dining space, enjoy your private patio, complete with a custom privacy railing and natural gas hookupâ€"perfect for outdoor lounging year-round. The primary suite is impressively sized, featuring a walk-in closet, a second closet, and a well-appointed 4-piece ensuite. Additional highlights include in-suite laundry, abundant interior storage, secured exterior storage room and 4 foot crawl space underneath entire unit with a concrete floor that gives maximum storage .One of the few units to offer both a detached garage and an assigned parking stall, this home ensures daily convenience with both spots located just steps away. Positioned near the end of the walkway, you'll enjoy extra privacy and quiet, while still being conveniently close to waste disposal