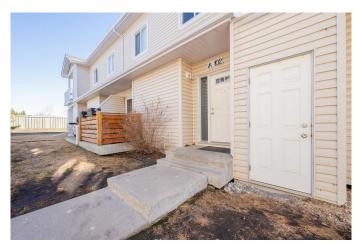

# \$219,900 - A102, 8640 103 Avenue, Grande Prairie

MLS® #A2212934

#### \$219,900

2 Bedroom, 2.00 Bathroom, 905 sqft Residential on 0.00 Acres

Crystal Landing, Grande Prairie, Alberta

Welcome to this beautifully maintained main-floor condo tucked into the heart of Crystal Landingâ€"a quiet, family-friendly community known for its walkable proximity to two elementary schools and an abundance of nearby parks and green spaces. This thoughtfully designed 902 sq ft home features a bright open-concept layout, boasting two spacious bedrooms and two full bathrooms. As you step inside, you're greeted by a cozy and stylish shiplap electric fireplace, creating an inviting focal point in the living area that flows effortlessly into a spacious kitchen. The kitchen is ideal for both everyday living and entertaining, offering a raised eating bar, plenty of counter space, and seamless connection to the dining area. Just off the dining space, enjoy your private patio, complete with a custom privacy railing and natural gas hookupâ€"perfect for outdoor lounging year-round. The primary suite is impressively sized, featuring a walk-in closet, a second closet, and a well-appointed 4-piece ensuite. Additional highlights include in-suite laundry, abundant interior storage, secured exterior storage room and 4 foot crawl space underneath entire unit with a concrete floor that gives maximum storage .One of the few units to offer both a detached garage and an assigned parking stall, this home ensures daily convenience with both spots located just steps away. Positioned near the end of the walkway, you'll enjoy extra privacy and quiet, while still being conveniently close to waste disposal