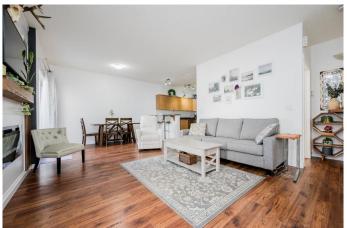

#### \$219,900

2 Bedroom, 2.00 Bathroom, 905 sqft Residential on 0.00 Acres

Crystal Landing, Grande Prairie, Alberta

Welcome to this beautifully maintained main-floor condo tucked into the heart of Crystal Landingâ€"a quiet, family-friendly community known for its walkable proximity to two elementary schools and an abundance of nearby parks and green spaces. This thoughtfully designed 902 sq ft home features a bright open-concept layout, boasting two spacious bedrooms and two full bathrooms. As you step inside, you're greeted by a cozy and stylish shiplap electric fireplace, creating an inviting focal point in the living area that flows effortlessly into a spacious kitchen. The kitchen is ideal for both everyday living and entertaining, offering a raised eating bar, plenty of counter space, and seamless connection to the dining area. Just off the dining space, enjoy your private patio, complete with a custom privacy railing and natural gas hookupâ€"perfect for outdoor lounging year-round. The primary suite is impressively sized, featuring a walk-in closet, a second closet, and a well-appointed 4-piece ensuite. Additional highlights include in-suite laundry, abundant interior storage, secured exterior storage room and 4 foot crawl space underneath entire unit with a concrete floor that gives maximum storage .One of the few units to offer both a detached garage and an assigned parking stall, this home ensures daily convenience with both spots located just steps away. Positioned near the end of the walkway, you'll enjoy extra privacy and quiet, while still being conveniently close to waste disposal