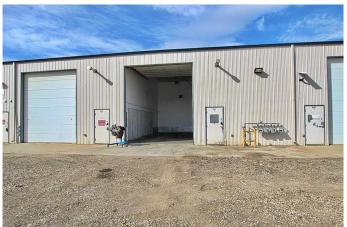

### \$12

0 Bedroom, 0.00 Bathroom, Commercial on 0.00 Acres

Beju Industrial Park, Sylvan Lake, Alberta

Industrial bay for lease with great highway 11A exposure. Front and rear parking. Office space, parts room, work bay (40x35) and large living space on upper. Overhead rear 14ft door. Lease is \$12 per square foot plus triple net.