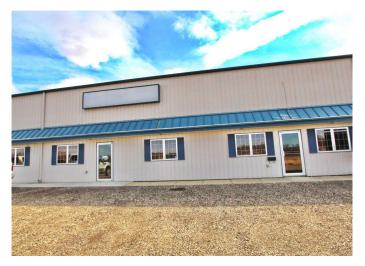

### \$12

0 Bedroom, 0.00 Bathroom, Commercial on 0.00 Acres

Beju Industrial Park, Sylvan Lake, Alberta

Industrial bay for lease with great highway 11A exposure. Front and rear parking. Office space, parts room, work bay (40x35) and large living space on upper. Overhead rear 14ft door. Lease is \$12 per square foot plus triple net.