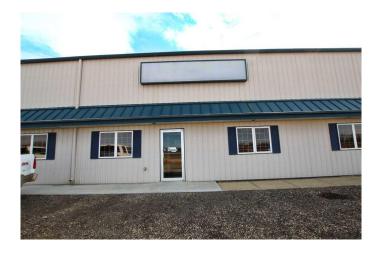

### \$12

0 Bedroom, 0.00 Bathroom, Commercial on 0.00 Acres

Beju Industrial Park, Sylvan Lake, Alberta

Industrial bay for lease with great highway 11A exposure. Front and rear parking. Office space, parts room, work bay (40x35) and large living space on upper. Overhead rear 14ft door. Lease is \$12 per square foot plus triple net.