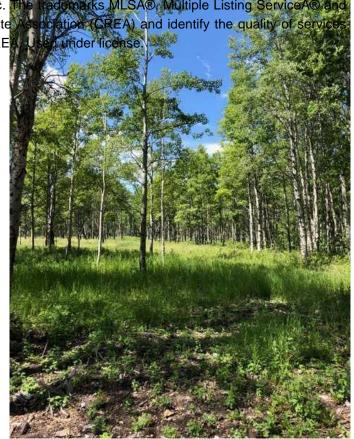

### \$650,000

0 Bedroom, 0.00 Bathroom, Land on 8.48 Acres

NONE, Rural Rocky View County, Alberta

This amazing property is 8.48 Acres, located just West of Cochrane and awaiting you to build the Home of your Dreams. Private location and such incredible scenery. The land is FILLED with wildflowers, wild roses and even wild raspberries - see the summer photos taken from the entrance to the property of this beautiful treed parcel. The gravel road photo is the road leading to the land with the Wildcat Hills in view to the North. This property has a brand New