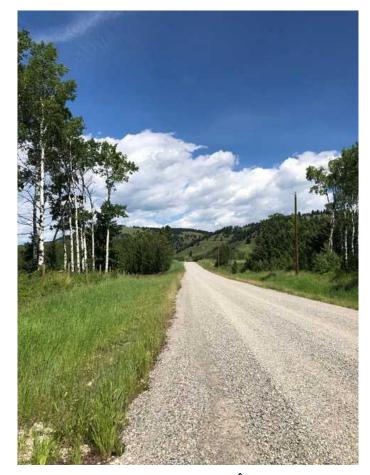

### \$650,000

0 Bedroom, 0.00 Bathroom, Land on 8.48 Acres

NONE, Rural Rocky View County, Alberta

This amazing property is 8.48 Acres, located just West of Cochrane and awaiting you to build the Home of your Dreams. Private location and such incredible scenery. The land is FILLED with wildflowers, wild roses and even wild raspberries - see the summer photos taken from the entrance to the property of this beautiful treed parcel. The gravel road photo is the road leading to the land with the Wildcat Hills in view to the North. This property has a brand New