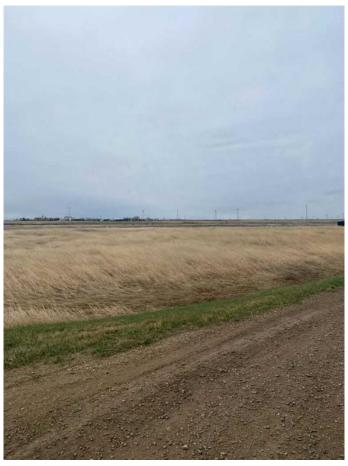

## \$62,500

0 Bedroom, 0.00 Bathroom, Land on 1.25 Acres

NONE, Rural Newell, County of, Alberta

Multiple lots for sale at Jackson Subdivision conveniently located just west of the City of Brooks on Cassils Road. There are a variety parcel sizes ranging from 1.25 acres upt to 5.60 acres to satisfy your building and lot requirements as well as your budget. So, if you are looking to start your business, relocate your business or just have a hobby shop, this is the ideal location. For more information call today and GET MOVING IN THE RIGHT DIRECTION!