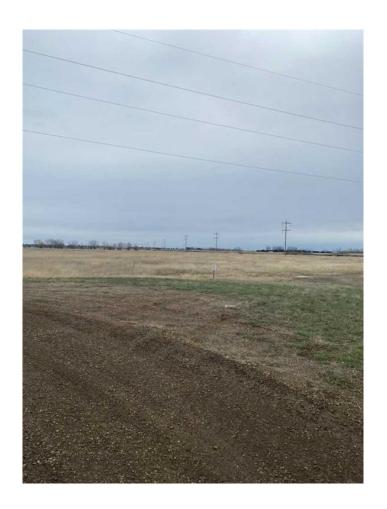

## \$62,500

0 Bedroom, 0.00 Bathroom, Land on 1.25 Acres

NONE, Rural Newell, County of, Alberta

Multiple lots for sale at Jackson Subdivision conveniently located just west of the City of Brooks on Cassils Road. There are a variety parcel sizes ranging from 1.25 acres upt to 5.60 acres to satisfy your building and lot requirements as well as your budget. So, if you are looking to start your business, relocate your business or just have a hobby shop, this is the ideal location. For more information call today and GET MOVING IN THE RIGHT DIRECTION!