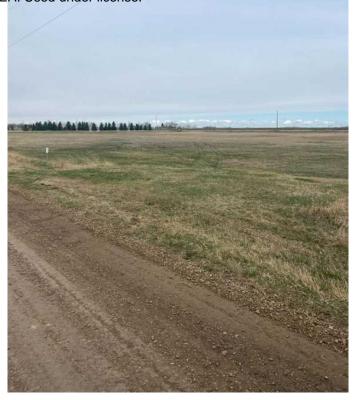

## \$62,500

0 Bedroom, 0.00 Bathroom, Land on 1.25 Acres

NONE, Rural Newell, County of, Alberta

Multiple lots for sale at Jackson Subdivision conveniently located just west of the City of Brooks on Cassils Road. There are a variety parcel sizes ranging from 1.25 acres upt to 5.60 acres to satisfy your building and lot requirements as well as your budget. So, if you are looking to start your business, relocate your business or just have a hobby shop, this is the ideal location. For more information call today and GET MOVING IN THE RIGHT DIRECTION!