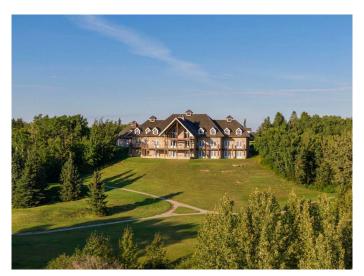

## \$13,875,000

17 Bedroom, 19.00 Bathroom, 21,498 sqft Residential on 290.40 Acres

NONE, Rural Lacombe County, Alberta

Located in the quiet, picturesque countryside of Lacombe County, the Gadsby Lake Estate is a once in a lifetime opportunity to own a secluded paradise offering just about everything you can dream of. Opulent architectural features and exquisite design elements are found throughout both the main residence and adjacent lodge, including the use of one-of-kind building materials from around the world. In addition to the 17 bedrooms and 31 bathrooms, this stunning estate boasts several specialty rooms including a library, a bright and airy atrium, a sauna and gym, large wine cellar, an indoor pool and lounge, a grand party room, private theatre, and games room. Each space is impeccably designed with elegance, comfort, and convenience in mind. Beautiful windows and outdoor seating lounges, deliver both spectacular lakefront views, and a feeling of tranquility and connection to the serene natural surroundings. Gorgeous stone fireplaces, rich wood accents, and suite-style guest quarters with spa-like ensuites create a warm, welcoming environment for owners and guests alike. A multitude of recreational amenities just for you can be found throughout the Estate's almost 300 acres. Hiking, fishing, canoeing, and tennis courts are just some of the activities that can be enjoyed in the utmost privacy., whenever you'd like. The property also features paved and natural

#### Built in 1981

### **Exterior**

Exterior Features Barbecue, Courtyard, Lighting, Private Yard, Dock, Tennis Court(s)

Lot Description Cleared, Garden, Landscaped, Lawn, Many Trees, On Golf Course,

Lake

Roof Cedar Shake

Construction Stone, Wood Frame, Wood Siding