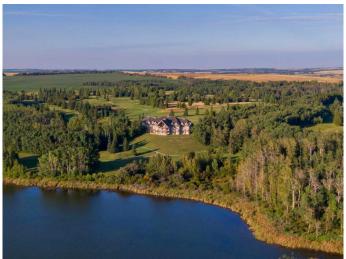

## \$13,875,000

17 Bedroom, 19.00 Bathroom, 21,498 sqft Residential on 290.40 Acres

NONE, Rural Lacombe County, Alberta

Located in the quiet, picturesque countryside of Lacombe County, the Gadsby Lake Estate is a once in a lifetime opportunity to own a secluded paradise offering just about everything you can dream of. Opulent architectural features and exquisite design elements are found throughout both the main residence and adjacent lodge, including the use of one-of-kind building materials from around the world. In addition to the 17 bedrooms and 31 bathrooms, this stunning estate boasts several specialty rooms including a library, a bright and airy atrium, a sauna and gym, large wine cellar, an indoor pool and lounge, a grand party room, private theatre, and games room. Each space is impeccably designed with elegance, comfort, and convenience in mind. Beautiful windows and outdoor seating lounges, deliver both spectacular lakefront views, and a feeling of tranquility and connection to the serene natural surroundings. Gorgeous stone fireplaces, rich wood accents, and suite-style guest quarters with spa-like ensuites create a warm, welcoming environment for owners and guests alike. A multitude of recreational amenities just for you can be found throughout the Estate's almost 300 acres. Hiking, fishing, canoeing, and tennis courts are just some of the activities that can be enjoyed in the utmost privacy., whenever you'd like. The property also features paved and natural

pathways through seemingly endless secluded parkland. Rolling hills, elaborate landscaping and lush gardens create an oasis unlike any other you'II find in Canada.

Acres 290.40

Year Built 1981

Type Residential Sub-Type Detached

Style 2 Storey, Acreage with Residence

Status Active

### **Exterior**

Exterior Features Barbecue, Courtyard, Lighting, Private Yard, Dock, Tennis Court(s)

Lot Description Cleared, Garden, Landscaped, Lawn, Many Trees, On Golf Course,

Lake

Roof Cedar Shake

Construction Stone, Wood Frame, Wood Siding