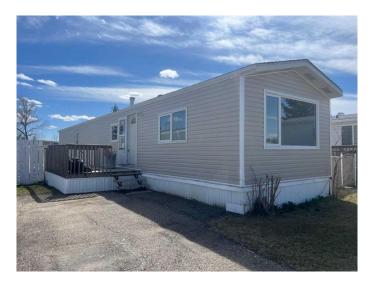

#### \$65,000

3 Bedroom, 1.00 Bathroom, 842 sqft Mobile on 0.00 Acres

Bridge Villa Estates, Lethbridge, Alberta

Mobile home waiting to be finished! Price reflects the current condition on the mobile home. Brand new siding, newer shingles, new windows and the interior has a new sub floor and mostly drywalled. Your opportunity awaits for you to finish it to your style and taste.

#### **Essential Information**

| MLS® #         | A2212545                |
|----------------|-------------------------|
| Price          | \$65,000                |
| Bedrooms       | 3                       |
| Bathrooms      | 1.00                    |
| Full Baths     | 1                       |
| Square Footage | 842                     |
| Acres          | 0.00                    |
| Year Built     | 1974                    |
| Туре           | Mobile                  |
| Sub-Type       | Mobile                  |
| Style          | Single Wide Mobile Home |
| Status         | Active                  |
|                |                         |