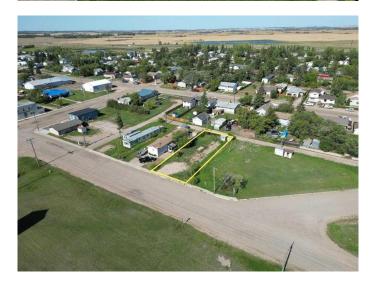

# \$22,000 - 18 Railway Avenue E, Marshall

MLS® #A2212374

#### \$22,000

0 Bedroom, 0.00 Bathroom, Land on 0.10 Acres

NONE, Marshall, Saskatchewan

It's time to settle down with your own piece of land. Located in the village of Marshall this property is situated for a mobile home. Located just 2 blocks from the school, 1 block from Main Street and just 15 minutes from Lloydminster. Town services include water and a Septic Tank on the property.

### **Community Information**

Address 18 Railway Avenue E

Subdivision NONE

City Marshall

County Saskcatchewan

Province Saskatchewan

Postal Code S0M1R0