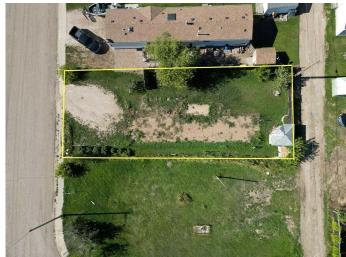

# \$22,000 - 18 Railway Avenue E, Marshall

MLS® #A2212374

#### \$22,000

0 Bedroom, 0.00 Bathroom, Land on 0.10 Acres

NONE, Marshall, Saskatchewan

It's time to settle down with your own piece of land. Located in the village of Marshall this property is situated for a mobile home. Located just 2 blocks from the school, 1 block from Main Street and just 15 minutes from Lloydminster. Town services include water and a Septic Tank on the property.

### **Community Information**

Address 18 Railway Avenue E

Subdivision NONE

City Marshall

County Saskcatchewan

Province Saskatchewan

Postal Code S0M1R0