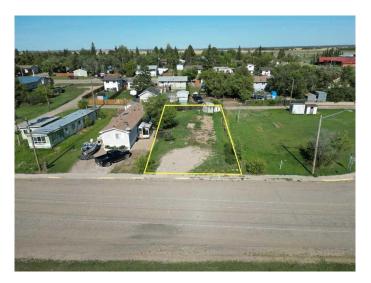

# \$22,000 - 18 Railway Avenue E, Marshall

MLS® #A2212374

#### \$22,000

0 Bedroom, 0.00 Bathroom, Land on 0.10 Acres

NONE, Marshall, Saskatchewan

It's time to settle down with your own piece of land. Located in the village of Marshall this property is situated for a mobile home. Located just 2 blocks from the school, 1 block from Main Street and just 15 minutes from Lloydminster. Town services include water and a Septic Tank on the property.

### **Community Information**

Address 18 Railway Avenue E

Subdivision NONE

City Marshall

County Saskcatchewan

Province Saskatchewan

Postal Code S0M1R0