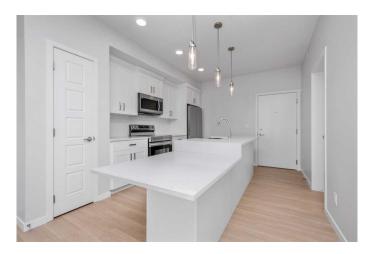

### \$299,900

1 Bedroom, 1.00 Bathroom, 580 sqft Residential on 0.00 Acres

Seton, Calgary, Alberta

Step into stylish, low-maintenance living with this beautifully appointed and rare 1 bedroom, 1 bathroom condo. Featuring luxury vinyl plank flooring throughout, sleek quartz countertops, and a spacious kitchen island perfect for entertaining, this home blends comfort with contemporary design.

The upgraded appliance package, modern lighting, and upgraded sink elevate the kitchen, while air conditioning keeps the space cool year-round. The bedroom includes a generous walk-in closet for all your storage needs, and you'll love the convenience of in-suite laundry, secured and heated underground parking, and a storage locker. Enjoy your morning coffee or evening wind-down on the west facing private balcony. Book your showing today!

# Interior

Interior Features Kitchen Island, Quartz Counters

Appliances Dishwasher, Dryer, Microwave Hood Fan, Oven, Refrigerator, Washer,

Electric Cooktop

Heating Baseboard Cooling Wall Unit(s)