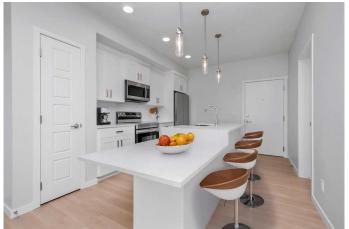

### \$299,900

1 Bedroom, 1.00 Bathroom, 580 sqft Residential on 0.00 Acres

Seton, Calgary, Alberta

Step into stylish, low-maintenance living with this beautifully appointed and rare 1 bedroom, 1 bathroom condo. Featuring luxury vinyl plank flooring throughout, sleek quartz countertops, and a spacious kitchen island perfect for entertaining, this home blends comfort with contemporary design.

The upgraded appliance package, modern lighting, and upgraded sink elevate the kitchen, while air conditioning keeps the space cool year-round. The bedroom includes a generous walk-in closet for all your storage needs, and you'll love the convenience of in-suite laundry, secured and heated underground parking, and a storage locker. Enjoy your morning coffee or evening wind-down on the west facing private balcony. Book your showing today!

# Interior

Interior Features Kitchen Island, Quartz Counters

Appliances Dishwasher, Dryer, Microwave Hood Fan, Oven, Refrigerator, Washer,

Electric Cooktop

Heating Baseboard Cooling Wall Unit(s)