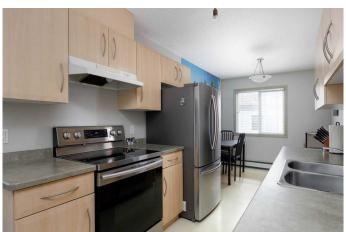

#### \$89,000

2 Bedroom, 2.00 Bathroom, 804 sqft Residential on 0.00 Acres

Downtown, Fort McMurray, Alberta

**GREAT PRICED CONDO IN DOWNTOWN!** This 805 SF 2 bedroom, 2 bathroom top floor condo comes with 2 TITLED underground, heated parking stalls #69 and #70. Located in a prime downtown location, you are just steps from shopping, amenities, parks and the River. This unit has a nice modern look with neutral colours and offers a galley kitchen with light wood cabinetry and appliances. There's a dining area and living room with access to the south facing balcony that includes a BBQ gas line hookup. Completing the unit is a large master bedroom with walk-in closet and 4 PC ensuite, a good sized second bedroom, 4 PC main bathroom, and a laundry area with room for stackable washer & dryer. Add your own personal touches and you've got a great home for a great price! Condo fees include heat and water. Don't miss this opportunity - book a viewing now!

#### Interior

Interior Features No Animal Home, No Smoking Home

Appliances Electric Stove, Microwave, Refrigerator, Washer/Dryer

Heating Baseboard, Natural Gas

Cooling None