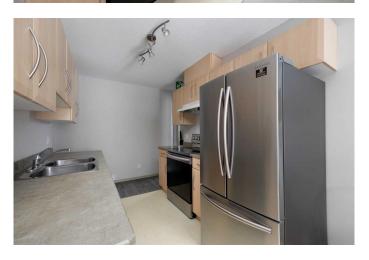

#### \$89,000

2 Bedroom, 2.00 Bathroom, 804 sqft Residential on 0.00 Acres

Downtown, Fort McMurray, Alberta

**GREAT PRICED CONDO IN DOWNTOWN!** This 805 SF 2 bedroom, 2 bathroom top floor condo comes with 2 TITLED underground, heated parking stalls #69 and #70. Located in a prime downtown location, you are just steps from shopping, amenities, parks and the River. This unit has a nice modern look with neutral colours and offers a galley kitchen with light wood cabinetry and appliances. There's a dining area and living room with access to the south facing balcony that includes a BBQ gas line hookup. Completing the unit is a large master bedroom with walk-in closet and 4 PC ensuite, a good sized second bedroom, 4 PC main bathroom, and a laundry area with room for stackable washer & dryer. Add your own personal touches and you've got a great home for a great price! Condo fees include heat and water. Don't miss this opportunity - book a viewing now!

#### Interior

Interior Features No Animal Home, No Smoking Home

Appliances Electric Stove, Microwave, Refrigerator, Washer/Dryer

Heating Baseboard, Natural Gas

Cooling None