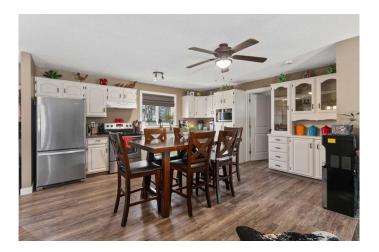

The open-concept design creates a warm, inviting living space, with an impressive floorplan. The partially finished basement (concrete floors) with 9-foot ceilings provides ample room for any need. Step outside to a spacious deck, perfect for outdoor entertaining. A new 24x24 heated garage (2016) offers a great space for both parking and a workshop, while a 25x50 soft cover shelter adds versatility to the property. The perimeter of the acreage is enclosed with a classic 3-rail fence, and a seasonal creek adds to the natural beauty of the land. The circular driveway and well-maintained landscaping enhance the overall appeal. Recent updates include a new well and septic system (both in 2016), and the tin roof provides durability for years to come. For peace of mind, the current owners have installed an external generator to ensure you'II always have power. With all these features, this property is a true turn-key acreage, offering the perfect combination of

#### Interior

Interior Features Central Vacuum, No Smoking Home, Open Floorplan, Pantry

Appliances Dishwasher, Electric Stove, Garage Control(s), Refrigerator,

Washer/Dryer

Heating Forced Air, Natural Gas