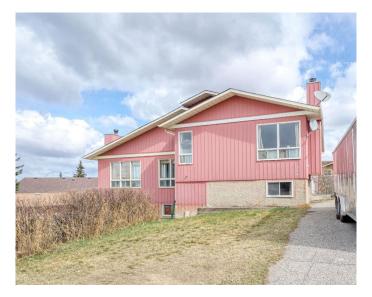

## \$425,000

5 Bedroom, 2.00 Bathroom, 989 sqft Residential on 0.09 Acres

Glenbow, Cochrane, Alberta

Excellent Investment! Amazing VALUE for this BRIGHT and SPACIOUS home with 3 + 3 BEDROOMS. Upstairs features a spacious KITCHEN, a DINING ROOM, and a large LIVING ROOM with a COZY wood-burning FIREPLACE. There are also 3 BEDROOMS, a full BATHROOM, and a LAUNDRY ROOM. There is a SEPARATE entrance to the LOWER LEVEL, which has LARGE WINDOWS making it nice and BRIGHT! You'll find a spacious KITCHEN, DINING AREA, large LIVING ROOM, 3 BEDROOMS, a BATHROOM, and a LAUNDRY ROOM. NEW FLOORING has just been installed on the LOWER LEVEL.

Enjoy a LARGE FENCED BACKYARD and a spacious PARKING PAD at the front. Walking distance to PARKS, SHOPPING, RESTAURANTS, and AMENITIES. Exceptional Value!

Built in 1982

Type Residential

Sub-Type Semi Detached

Style Side by Side, Bi-Level

Status Active

#### **Exterior**

Exterior Features Private Yard

Lot Description Back Lane, Back Yard

Roof Asphalt Shingle

Construction Metal Frame, Wood Frame

Foundation Poured Concrete