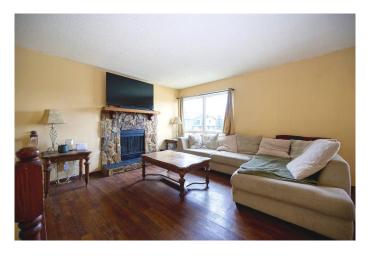

## \$425,000

5 Bedroom, 2.00 Bathroom, 989 sqft Residential on 0.09 Acres

Glenbow, Cochrane, Alberta

Excellent Investment! Amazing VALUE for this BRIGHT and SPACIOUS home with 3 + 3 BEDROOMS. Upstairs features a spacious KITCHEN, a DINING ROOM, and a large LIVING ROOM with a COZY wood-burning FIREPLACE. There are also 3 BEDROOMS, a full BATHROOM, and a LAUNDRY ROOM. There is a SEPARATE entrance to the LOWER LEVEL, which has LARGE WINDOWS making it nice and BRIGHT! You'll find a spacious KITCHEN, DINING AREA, large LIVING ROOM, 3 BEDROOMS, a BATHROOM, and a LAUNDRY ROOM. NEW FLOORING has just been installed on the LOWER LEVEL.

#### Interior

Interior Features See Remarks
Appliances See Remarks
Heating Forced Air

Cooling None
Fireplace Yes

# of Fireplaces 1

Fireplaces Gas

Has Basement Yes

Basement Finished, Full, Walk-Out