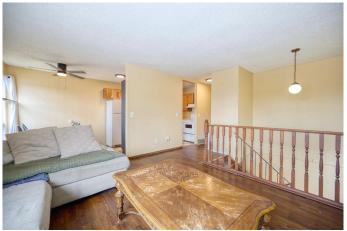

## \$425,000

5 Bedroom, 2.00 Bathroom, 989 sqft Residential on 0.09 Acres

Glenbow, Cochrane, Alberta

Excellent Investment! Amazing VALUE for this BRIGHT and SPACIOUS home with 3 + 3 BEDROOMS. Upstairs features a spacious KITCHEN, a DINING ROOM, and a large LIVING ROOM with a COZY wood-burning FIREPLACE. There are also 3 BEDROOMS, a full BATHROOM, and a LAUNDRY ROOM. There is a SEPARATE entrance to the LOWER LEVEL, which has LARGE WINDOWS making it nice and BRIGHT! You'll find a spacious KITCHEN, DINING AREA, large LIVING ROOM, 3 BEDROOMS, a BATHROOM, and a LAUNDRY ROOM. NEW FLOORING has just been installed on the LOWER LEVEL.