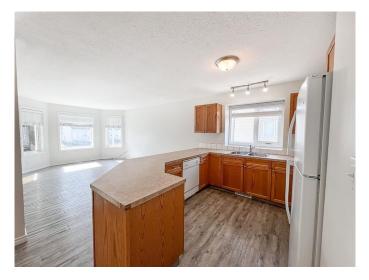

#### \$325,000

6 Bedroom, 3.00 Bathroom, 1,178 sqft Residential on 0.07 Acres

Smith., Grande Prairie, Alberta

Up/Down Duplex – Ideal for Multi-Generational Living or Rental Income Discover the perfect blend of functionality and opportunity with this thoughtfully designed up/down duplex, offering flexible living arrangements ideal for extended families or investors. The upper suite boasts a bright, modern layout with three spacious bedrooms and two full bathrooms. The open-concept design connects the large living room to a stylish kitchen, perfect for entertaining or enjoying cozy family dinners. The primary bedroom features a private 3-piece ensuite, while two additional bedrooms and a dedicated laundry room add everyday convenience. Need more space? There's potential to convert the upper suite into a four-bedroom home by simply adding a door to a pre-existing doorway in the lower level. Located directly off the stairwell, this space can be easily integrated into the upper unit's layout, perfect for an additional bedroom, office, or versatile flex room. The lower suite, with its private entrance, features three bedrooms and one bathroom. AÂ generous living area, a well-equipped kitchen, and in-suite laundry make it ideal for tenants, guests, or extended family. Additional updates include fresh paint throughout the home and furnace and duct cleaning completed in October 2024, adding peace of mind and move-in-ready comfort. Step outside to enjoy a fenced backyard, a perfect spot for kids, pets, or weekend barbecues. AÂ paved

## Interior

| Interior Features | Ceiling Fan(s)                                   |
|-------------------|--------------------------------------------------|
| Appliances        | Dishwasher, Refrigerator, Stove(s), Washer/Dryer |
| Heating           | Forced Air, Natural Gas                          |
| Cooling           | None                                             |