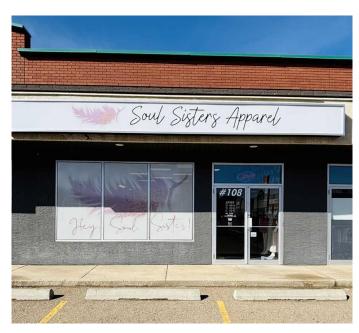

# \$15 - 108, 1310 Kingsway Avenue Se, Medicine Hat

MLS® #A2211841

### \$15

0 Bedroom, 0.00 Bathroom, Commercial on 0.00 Acres

NONE, Medicine Hat, Alberta

Looking for a great retail space in Medicine Hat? This space in Kingsway Crossing has been thoughtfully decorated, has loads of natural light including a skylight, a large front retail area with change rooms, rear storage area with kitchenette, office, washroom and rear entrance from rear parking lot, plus is professionally managed by a locally licensed firm. Starting at \$15.00NNN plus \$7.50/sq.ft. estimated occupancy costs per annum or \$2,880.00 plus GST, per month, plus separately metered utilities. Average monthly utilities are \$250.00 plus GST. Currently occupied and subject to tenant terminating early in order for next tenant to get possession, this date to be negotiated. Five year lease term preferred including an annual escalation.