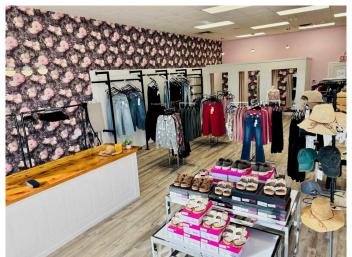

### \$15

0 Bedroom, 0.00 Bathroom, Commercial on 0.00 Acres

NONE, Medicine Hat, Alberta

Looking for a great retail space in Medicine Hat? This space in Kingsway Crossing has been thoughtfully decorated, has loads of natural light including a skylight, a large front retail area with change rooms, rear storage area with kitchenette, office, washroom and rear entrance from rear parking lot, plus is professionally managed by a locally licensed firm. Starting at \$15.00NNN plus \$7.50/sq.ft. estimated occupancy costs per annum or \$2,880.00 plus GST, per month, plus separately metered utilities. Average monthly utilities are \$250.00 plus GST. Currently occupied and subject to tenant terminating early in order for next tenant to get possession, this date to be negotiated. Five year lease term preferred including an annual escalation.