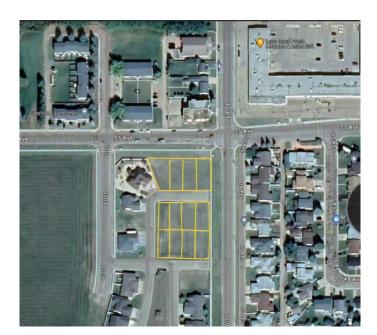

## \$60,000

0 Bedroom, 0.00 Bathroom, Land on 0.15 Acres

NONE, Out of Province\_Alberta, Alberta

Attention Investors! One of Four Double Available Residential lots being offered by Unreserved Online Timed Auction May 27-29! Located in a partially developed desirable 55 plus neighborhood in Vegreville. These are Bare land Condo Lots. They are fully serviced with town water, sewer and natural gas. Lots are being sold "as is where is― The Seller has no current information available on the Condo association. The Restrictive Covenants are available upon request. This is a Mere posting the Seller Reserves the right to sell the property by times unreserved auction. ( Seller will pay for title insurance to facilitate a quick close date.)

# **Community Information**

Address13 + 14, 4801 61 St VegrevillSubdivisionNONECityOut of Province\_Alberta

| County      | Out Of Board |
|-------------|--------------|
| Province    | Alberta      |
| Postal Code | T9C1R7       |
| Amonition   |              |