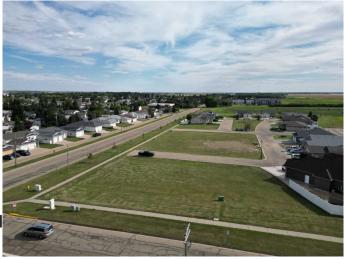

## \$60,000

0 Bedroom, 0.00 Bathroom, Land on 0.15 Acres

NONE, Out of Province\_Alberta, Alberta

Attention Investors! One of Four Double Available Residential lots being offered by Unreserved Online Timed Auction May 27-29! Located in a partially developed desirable 55 plus neighborhood in Vegreville. These are Bare land Condo Lots. They are fully serviced with town water, sewer and natural gas. Lots are being sold "as is where is― The Seller has no current information available on the Condo association. The Restrictive Covenants are available upon request. This is a Mere posting the Seller Reserves the right to sell the property by times unreserved auction. ( Seller will pay for title insurance to facilitate a quick close date.)