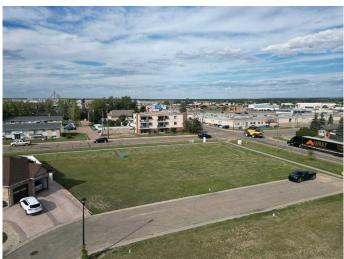

## \$60,000

0 Bedroom, 0.00 Bathroom, Land on 0.15 Acres

NONE, Out of Province\_Alberta, Alberta

Attention Investors! One of Four Double Available Residential lots being offered by Unreserved Online Timed Auction May 27-29! Located in a partially developed desirable 55 plus neighborhood in Vegreville. These are Bare land Condo Lots. They are fully serviced with town water, sewer and natural gas. Lots are being sold "as is where is― The Seller has no current information available on the Condo association. The Restrictive Covenants are available upon request. This is a Mere posting the Seller Reserves the right to sell the property by times unreserved auction. ( Seller will pay for title insurance to facilitate a quick close date.)