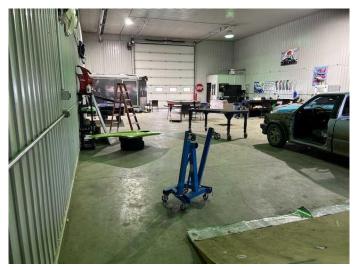

### \$2,100

0 Bedroom, 0.00 Bathroom, Commercial on 0.00 Acres

NONE, Rural Newell, County of, Alberta

Vacant 40 x 70 Bays with 16 foot overhead doors for drive through easy access! Tenant pays Power and Heat costs. Water cost is included in rent. Well maintained bays have overhead Radiant heaters. Easy and quick access to both the #36 and #1 highways.! This is a spacious yard, 8 bay shop with 16ft. doors at each end for drive through ease!