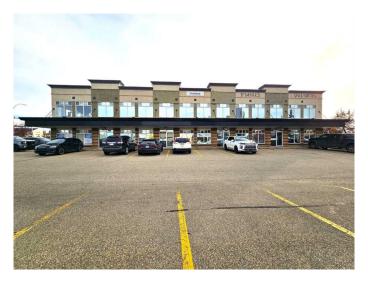

#### \$16

0 Bedroom, 0.00 Bathroom, Commercial on 0.00 Acres

Central Business District., Grande Prairie, Alberta

An incredible opportunity for your business! This 1,926sq.ft 2nd floor unit located in Junction Point offers a secure, easily accessible space in a prime location, with immediate stair and elevator access. Currently set up for a salon or spa with several drains throughout, 3 offices, 2 washrooms, laundry hook-ups and plenty of storage, with a few modifications this space would be the perfect fit for a wide variety of industries. Enjoy the perks of natural light with windows along the South + West walls, and the large public parking lot providing proper accommodations for your clientele. Landlord will also build to suit for a negotiated lease rate, inquire with your commercial REALTOR® about possible improvements and associated cost increases flexible options available! A sample build-out option is available upon request. As is, base rent \$16/sq.ft = \$2,568. Additional Rent 13/sg.ft = 2086.50. Total monthly payment = \$4,654.5 + GST, tenant to pay utilities directly.

#### **Community Information**

Address 202, 9814 97 Street

Subdivision Central Business District.

City Grande Prairie
County Grande Prairie

Province Alberta
Postal Code T8V8H5