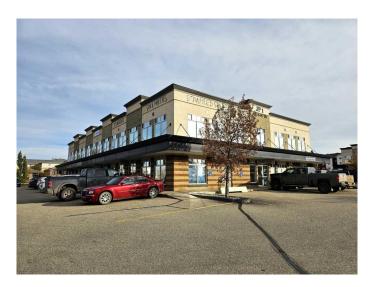

#### \$16

0 Bedroom, 0.00 Bathroom, Commercial on 0.00 Acres

Central Business District., Grande Prairie, Alberta

An incredible opportunity for your business! This 1,926sq.ft 2nd floor unit located in Junction Point offers a secure, easily accessible space in a prime location, with immediate stair and elevator access. Currently set up for a salon or spa with several drains throughout, 3 offices, 2 washrooms, laundry hook-ups and plenty of storage, with a few modifications this space would be the perfect fit for a wide variety of industries. Enjoy the perks of natural light with windows along the South + West walls, and the large public parking lot providing proper accommodations for your clientele. Landlord will also build to suit for a negotiated lease rate, inquire with your commercial REALTOR® about possible improvements and associated cost increases flexible options available! A sample build-out option is available upon request. As is, base rent \$16/sq.ft = \$2,568. Additional Rent 13/sg.ft = 2086.50. Total monthly payment = \$4,654.5 + GST, tenant to pay utilities directly.

#### **Community Information**

Address 202, 9814 97 Street

Subdivision Central Business District.

City Grande Prairie
County Grande Prairie

Province Alberta
Postal Code T8V8H5