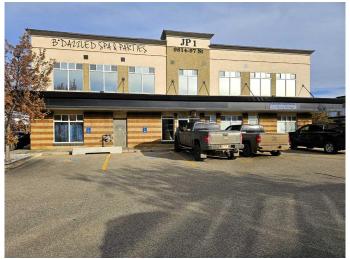

#### \$16

0 Bedroom, 0.00 Bathroom, Commercial on 0.00 Acres

Central Business District., Grande Prairie, Alberta

An incredible opportunity for your business! This 1,926sq.ft 2nd floor unit located in Junction Point offers a secure, easily accessible space in a prime location, with immediate stair and elevator access. Currently set up for a salon or spa with several drains throughout, 3 offices, 2 washrooms, laundry hook-ups and plenty of storage, with a few modifications this space would be the perfect fit for a wide variety of industries. Enjoy the perks of natural light with windows along the South + West walls, and the large public parking lot providing proper accommodations for your clientele. Landlord will also build to suit for a negotiated lease rate, inquire with your commercial REALTOR® about possible improvements and associated cost increases flexible options available! A sample build-out option is available upon request. As is, base rent \$16/sq.ft = \$2,568. Additional Rent 13/sg.ft = 2086.50. Total monthly payment = \$4,654.5 + GST, tenant to pay utilities directly.

#### **Community Information**

Address 202, 9814 97 Street

Subdivision Central Business District.

City Grande Prairie
County Grande Prairie

Province Alberta
Postal Code T8V8H5