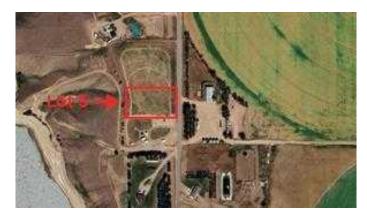

#### \$65,000

0 Bedroom, 0.00 Bathroom, Land on 1.27 Acres

NONE, Rural Forty Mile No. 8, County of, Alberta

Check out this 1.27 acre lot located minutes from 40 mile reservoir. This lot offers amazing views and the peace and quiet of rural living.

#### **Community Information**

Address Lot 5 Range Road 112 Rural

Subdivision NONE

City Rural Forty Mile No. 8, County of

County Forty Mile No. 8, County of

Province Alberta
Postal Code T0K 0G0