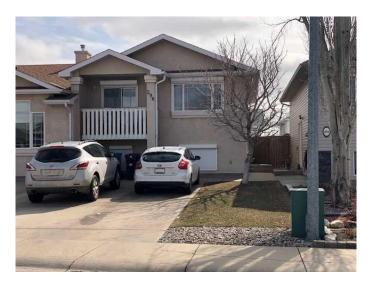

# **\$337,500 - 290 Cougar Way N, Lethbridge**

MLS® #A2210547

### \$337,500

3 Bedroom, 2.00 Bathroom, 854 sqft Residential on 0.07 Acres

Uplands, Lethbridge, Alberta

Super Clean One Owner Home is now ready for its next owner. This Custom built half duplex was upgraded with cabinets, tile work, lighting, pocket doors ,rear entry with deck and custom matching shed. Landscaped with front Chestnut tree and great backyard apple tree. There is Pecka Roll shutters to give you peace of mind when you are way! Call the REALTOR® of your choice today!

# **Community Information**

Address 290 Cougar Way N

Subdivision Uplands
City Lethbridge

County Lethbridge

Province Alberta

Postal Code T1H6R5