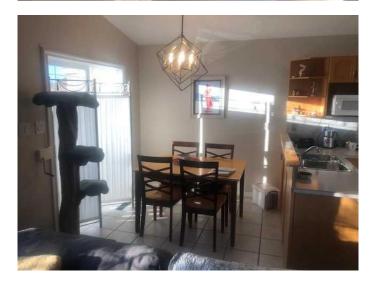

### \$337,500

3 Bedroom, 2.00 Bathroom, 854 sqft Residential on 0.07 Acres

Uplands, Lethbridge, Alberta

Super Clean One Owner Home is now ready for its next owner. This Custom built half duplex was upgraded with cabinets, tile work, lighting, pocket doors ,rear entry with deck and custom matching shed. Landscaped with front Chestnut tree and great backyard apple tree. There is Pecka Roll shutters to give you peace of mind when you are way! Call the REALTOR® of your choice today!

#### Interior

Interior Features High Ceilings, Laminate Counters, No Smoking Home, See Remarks

Appliances Dishwasher, Electric Stove, Refrigerator, Washer/Dryer

Heating Forced Air, Natural Gas

Cooling None
Has Basement Yes