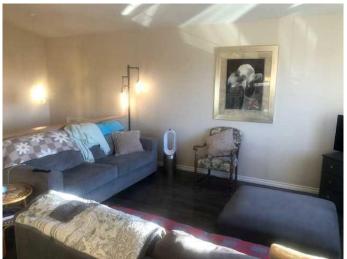

### \$337,500

3 Bedroom, 2.00 Bathroom, 854 sqft Residential on 0.07 Acres

Uplands, Lethbridge, Alberta

Super Clean One Owner Home is now ready for its next owner. This Custom built half duplex was upgraded with cabinets, tile work, lighting, pocket doors ,rear entry with deck and custom matching shed. Landscaped with front Chestnut tree and great backyard apple tree. There is Pecka Roll shutters to give you peace of mind when you are way! Call the REALTOR® of your choice today!

#### Interior

Interior Features High Ceilings, Laminate Counters, No Smoking Home, See Remarks

Appliances Dishwasher, Electric Stove, Refrigerator, Washer/Dryer

Heating Forced Air, Natural Gas

Cooling None
Has Basement Yes