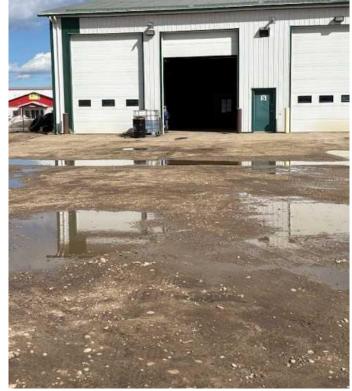

# \$2,500 - Bay 6, 3440 33 Street, Whitecourt

MLS® #A2210416

## \$2,500

0 Bedroom, 0.00 Bathroom, Commercial on 0.00 Acres

NONE, Whitecourt, Alberta

Excellent hilltop location on 33 street easy access to highway 43. shop has 2 12x16 ft O.H. doors. 32x76 bay, includes bathroom, reception are and Mezz. End Bay and deep yard allows adequate parking for log truck and trailer. Water is included. T.N. costs are taxs additional 404/ month. PLus Power and gas.