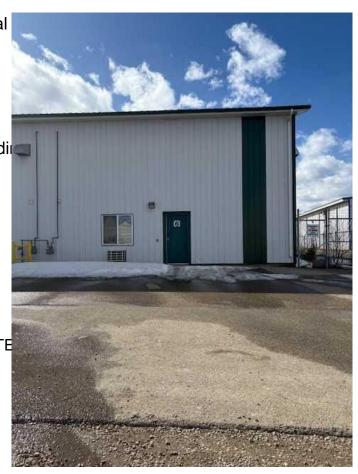

# \$2,500 - Bay 6, 3440 33 Street, Whitecourt

MLS® #A2210416

## \$2,500

0 Bedroom, 0.00 Bathroom, Commercial on 0.00 Acres

NONE, Whitecourt, Alberta

Excellent hilltop location on 33 street easy access to highway 43. shop has 2 12x16 ft O.H. doors. 32x76 bay, includes bathroom, reception are and Mezz. End Bay and deep yard allows adequate parking for log truck and trailer. Water is included. T.N. costs are taxs additional 404/ month. PLus Power and gas.