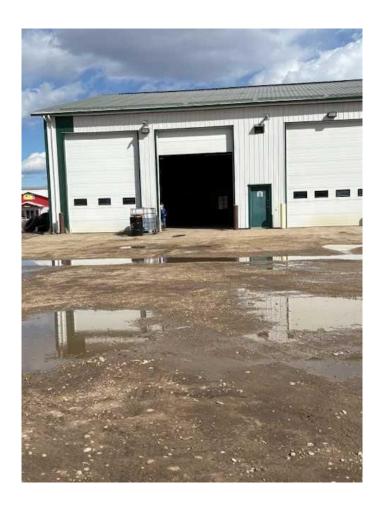

# \$2,500 - Bay 6, 3440 33 Street, Whitecourt

MLS® #A2210416

## \$2,500

0 Bedroom, 0.00 Bathroom, Commercial on 0.00 Acres

NONE, Whitecourt, Alberta

Excellent hilltop location on 33 street easy access to highway 43. shop has 2 12x16 ft O.H. doors. 32x76 bay, includes bathroom, reception are and Mezz. End Bay and deep yard allows adequate parking for log truck and trailer. Water is included. T.N. costs are taxs additional 404/ month. PLus Power and gas.