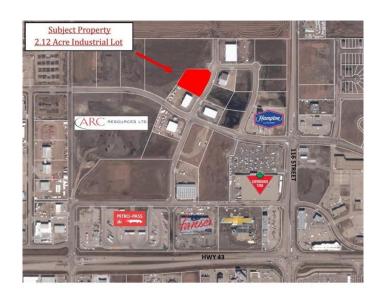

# \$901,000 - 10502 118 Street, Grande Prairie

MLS® #A2210310

## \$901,000

0 Bedroom, 0.00 Bathroom, Land on 2.12 Acres

Westgate., Grande Prairie, Alberta

Final Phase of Westgate Business Park. Providing you access to the thriving economies in the oil & gas, agriculture, and forestry industries. This High visibility 2.12 -acre Industrial lot offers direct access to all major transportation routes. Close to Grande Prairie Regional Airport and the new Grande Prairie Regional Hospital. Grande Prairie is the service hub for northern Alberta and British Columbia, with a demographic service area of more than 275,000 people. Limited premier lots still available and this is the ideal place to build your business. Wexford offers build-to-suit options to bring your design plans to life. Call a commercial REALTOR® today for more information.

# **Community Information**

Address 10502 118 Street

Subdivision Westgate.

City Grande Prairie

County Grande Prairie

Province Alberta

Postal Code T8V 8B5