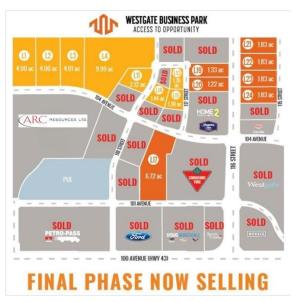

## \$901,000

0 Bedroom, 0.00 Bathroom, Land on 2.12 Acres

Westgate., Grande Prairie, Alberta

Final Phase of Westgate Business Park. Providing you access to the thriving economies in the oil & gas, agriculture, and forestry industries. This High visibility 2.12 -acre Industrial lot offers direct access to all major transportation routes. Close to Grande Prairie Regional Airport and the new Grande Prairie Regional Hospital. Grande Prairie is the service hub for northern Alberta and British Columbia, with a demographic service area of more than 275,000 people. Limited premier lots still available and this is the ideal place to build your business. Wexford offers build-to-suit options to bring your design plans to life. Call a commercial REALTOR® today for more information.

# **Community Information**

Address 10502 118 Street

Subdivision Westgate.

City Grande Prairie

County Grande Prairie

Province Alberta

Postal Code T8V 8B5