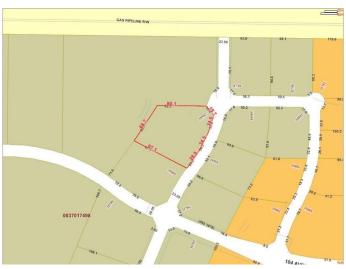

## \$901,000

0 Bedroom, 0.00 Bathroom, Land on 2.12 Acres

Westgate., Grande Prairie, Alberta

Final Phase of Westgate Business Park. Providing you access to the thriving economies in the oil & gas, agriculture, and forestry industries. This High visibility 2.12 -acre Industrial lot offers direct access to all major transportation routes. Close to Grande Prairie Regional Airport and the new Grande Prairie Regional Hospital. Grande Prairie is the service hub for northern Alberta and British Columbia, with a demographic service area of more than 275,000 people. Limited premier lots still available and this is the ideal place to build your business. Wexford offers build-to-suit options to bring your design plans to life. Call a commercial REALTOR® today for more information.

## **Essential Information**

MLS® # A2210310 Price \$901.000

Price \$901,000 Bathrooms 0.00

Acres 2.12

Type Land

Sub-Type Industrial Land

Status Active

#### **Exterior**

Lot Description City Lot