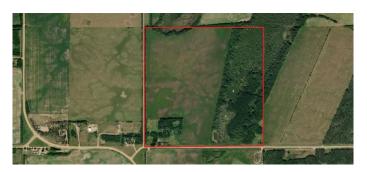

## \$400,000

0 Bedroom, 0.00 Bathroom, Land on 160.00 Acres

NONE, Rural Northern Lights, County of, Alberta

Welcome to your slice of rural paradise! This 160-acre property offers a rare mix of wide-open land and tree-lined tranquility, perfect for those seeking space, privacy, or an opportunity to expand your farm. With approximately 80 acres of open, workable land, there's room to farm, or build your dream outdoor lifestyle.

#### **Essential Information**

MLS® # A2210271 Price \$400,000

Bathrooms 0.00
Acres 160.00
Type Land

Sub-Type Residential Land

Status Active

# **Community Information**

Address 234080 Township Road 844 Road

Subdivision NONE

City Rural Northern Lights, County of

County Northern Lights, County of

Province Alberta

Postal Code T0H 1W0