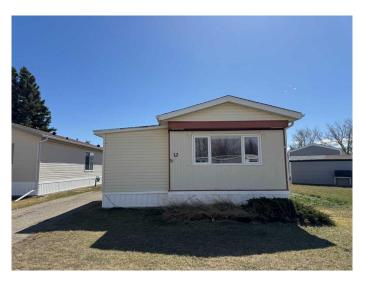

## \$69,900

4 Bedroom, 1.00 Bathroom, 1,033 sqft Mobile on 0.00 Acres

NONE, Raymond, Alberta

Welcome to this well kept 3 bedroom mobile home located in the quiet and friendly neighbourhood of Parkland Estates in Raymond, Alberta. This home features a new kitchen, new flooring, and a modern stacker washer/dryer for added convenience. The ceiling is in great condition, and the furnace is only 3 years old, offering energy-efficient comfort year round. Step outside and enjoy the spacious side deck, perfect for BBQs or relaxing in the sunshine. There's also a handy shed at the back for extra storage. Raymond is a vibrant and growing community just 20 minutes from Lethbridge. The town offers fantastic amenities including a beautiful golf course, medical and dental clinics, schools, a renowned pool, pickleball courts, charming downtown boutiques, a locally owned grocery store, and so much more! This is a great opportunity to own an affordable, move-in ready home in a welcoming community. Don't miss out! Call your favourite REALTOR® today to book your showing!