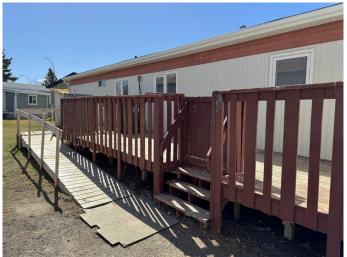

## \$69,900

4 Bedroom, 1.00 Bathroom, 1,033 sqft Mobile on 0.00 Acres

NONE, Raymond, Alberta

Welcome to this well kept 3 bedroom mobile home located in the quiet and friendly neighbourhood of Parkland Estates in Raymond, Alberta. This home features a new kitchen, new flooring, and a modern stacker washer/dryer for added convenience. The ceiling is in great condition, and the furnace is only 3 years old, offering energy-efficient comfort year round. Step outside and enjoy the spacious side deck, perfect for BBQs or relaxing in the sunshine. There's also a handy shed at the back for extra storage. Raymond is a vibrant and growing community just 20 minutes from Lethbridge. The town offers fantastic amenities including a beautiful golf course, medical and dental clinics, schools, a renowned pool, pickleball courts, charming downtown boutiques, a locally owned grocery store, and so much more! This is a great opportunity to own an affordable, move-in ready home in a welcoming community. Don't miss out! Call your favourite REALTOR® today to book your showing!