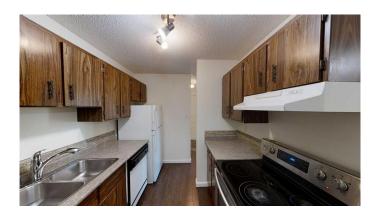

### \$1,450

2 Bedroom, 1.00 Bathroom, 868 sqft Rental on 0.00 Acres

South Patterson Place, Grande Prairie, Alberta

2 bed 1 bath townhouse style unit in Haywood Court!

Ground level unit with large living room, kitchen and storage room on the main level. Upstairs has both bedrooms and 4 piece bathroom. Also, BEDROOM level, in-suite laundry!

Interior

Appliances Dishwasher, Oven, Range Hood, Refrigerator, Stove(s), Washer/Dryer

**Exterior** 

Roof Asphalt Shingle