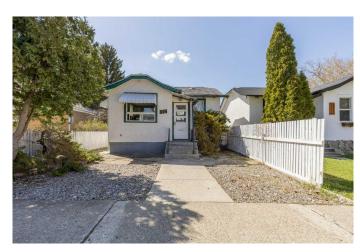

# \$210,000 - 816 7 Street S, Lethbridge

MLS® #A2210198

### \$210,000

3 Bedroom, 2.00 Bathroom, 687 sqft Residential on 0.10 Acres

London Road, Lethbridge, Alberta

Welcome to this 3-bedroom, 1.5 bathroom bungalow located in the desirable neighbourhood of London Road. This character-filled home features a functional layout with plenty of natural light, original details, and a cozy living area perfect for relaxing or entertaining. The kitchen offers ample cupboard space which could easily be updated to suit your style.

816 7 St S has lots of potential, and is an excellent opportunity for first-time buyers looking to get into the market or investors seeking an addition to their portfolio.

This property is close to downtown, and walking distance from Urban Grocer, Kinsmen Park and Fleetwood Bawden Elementary School. Outside, the property includes a low-maintenance yard with mature trees and space for a garden or future landscaping projects.

With a little TLC, this property could really shine. Don't miss your chance to own a home in one of Lethbridge's most historic and sought-after neighbourhoods! Call your favourite REALTOR® to book a showing!