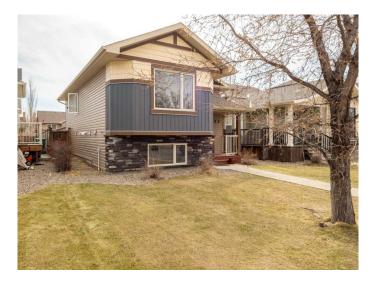

## \$410,000

4 Bedroom, 2.00 Bathroom, 920 sqft Residential on 0.08 Acres

Blackwolf 1, Lethbridge, Alberta

Move in ready, fully developed, bi level home - Located in the Blackwolf subdivision. This home features a total of 4 bedrooms, 2 bathrooms, 2 living areas, kitchen and dining room. Outside features a back deck (with storage underneath) fully fenced yard, double parking pad, plus a third spot for your RV or boat! The front veranda and back deck were recently painted just in time to spend summer outside in this great neighbourhood! Close to shopping, restaurants, Wolfridge park and Legacy park.