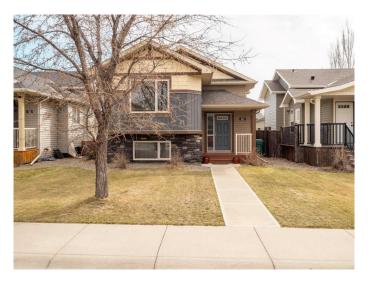

# \$410,000 - 457 Lynx Terrace N, Lethbridge

MLS® #A2210141

## \$410,000

4 Bedroom, 2.00 Bathroom, 920 sqft Residential on 0.08 Acres

Blackwolf 1, Lethbridge, Alberta

Move in ready, fully developed, bi level home - Located in the Blackwolf subdivision. This home features a total of 4 bedrooms, 2 bathrooms, 2 living areas, kitchen and dining room. Outside features a back deck (with storage underneath) fully fenced yard, double parking pad, plus a third spot for your RV or boat! The front veranda and back deck were recently painted just in time to spend summer outside in this great neighbourhood! Close to shopping, restaurants, Wolfridge park and Legacy park.