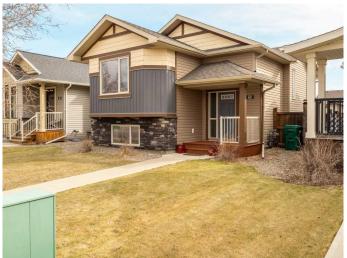

## \$410,000

4 Bedroom, 2.00 Bathroom, 920 sqft Residential on 0.08 Acres

Blackwolf 1, Lethbridge, Alberta

Move in ready, fully developed, bi level home - Located in the Blackwolf subdivision. This home features a total of 4 bedrooms, 2 bathrooms, 2 living areas, kitchen and dining room. Outside features a back deck (with storage underneath) fully fenced yard, double parking pad, plus a third spot for your RV or boat! The front veranda and back deck were recently painted just in time to spend summer outside in this great neighbourhood! Close to shopping, restaurants, Wolfridge park and Legacy park.