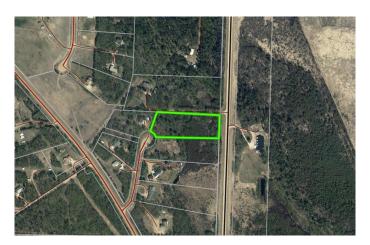

## \$69,900 - 8 Antler Close, Rural Athabasca County

MLS® #A2210122

## \$69,900

0 Bedroom, 0.00 Bathroom, Land on 3.38 Acres

Deer Ridge Estates, Rural Athabasca County, Alberta

Can't find what you are looking for in a pre-owned home? Considering building? Or maybe you want to build a house years from now? This 3.38-acre treed parcel in Deer Ridge Estates, only minutes from Town may be exactly what you have been looking for. Close to the Golf Course, Athabasca River, and other recreational amenities this area offers it may be the perfect choice.

## **Community Information**

Address 8 Antler Close

Subdivision Deer Ridge Estates

City Rural Athabasca County

County Athabasca County

Province Alberta
Postal Code T9S 2A6