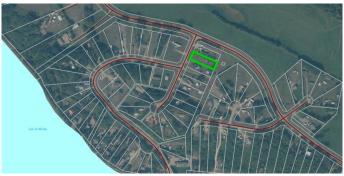

#### \$54,000

0 Bedroom, 0.00 Bathroom, Land on 0.46 Acres

NONE, Lac La Biche, Alberta

Welcome to your new lake lot! The lakeside subdivision of Golden Sands is located 15 minutes north of Lac La Biche, AB. Offering multiple boat launches, sandy beaches and quiet nights. This is a great location to build your home, cabin or camping spot! Call today for additional information.

#### **Community Information**

| Address     | 805 13321 Township  |
|-------------|---------------------|
| Subdivision | NONE                |
| City        | Lac La Biche        |
| County      | Lac La Biche County |
| Province    | Alberta             |
| Postal Code | T0A2C2              |