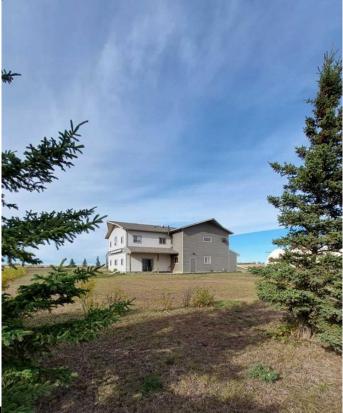

## \$1,300,000

1 Bedroom, 1.00 Bathroom, 3,528 sqft Residential on 10.00 Acres

NONE, Grande Prairie, Alberta

Visit REALTOR website for additional information. BEST OF BOTH WORLDS! Residential living while running your business from home on 10.1 acres in City limits, in prime location with great accessibility off Hwy 43 bypass. 8 min from the Airport,9 min to Costco. There is an infrastructure plan developed for this area to be Commercial Industrial. This property has huge opportunity potential for future development as it is presently taxed at RCRSA country residential with the understanding there will be no objection to rezoning to commercial if wanted. There are three acres currently taxed as Commercial and the remaining 7 acres are taxed as farmland.

| Status                                                              | Active                                                                                                                      |  |
|---------------------------------------------------------------------|-----------------------------------------------------------------------------------------------------------------------------|--|
| Community Information                                               |                                                                                                                             |  |
| Address<br>Subdivision<br>City<br>County<br>Province<br>Postal Code | 70008 Twp Rd 720<br>NONE<br>Grande Prairie<br>Grande Prairie<br>Alberta<br>T8X 4K4                                          |  |
| Amenities                                                           |                                                                                                                             |  |
| Parking Spaces<br>Parking                                           | 20<br>Off Street, Parking Pad, Boat, Golf Cart Garage, RV Garage, Triple<br>Garage Detached                                 |  |
| # of Garages                                                        | 3                                                                                                                           |  |
| Interior                                                            |                                                                                                                             |  |
| Interior Features                                                   | Chandelier, Double Vanity, No Smoking Home, Open Floorplan, Separate Entrance, Soaking Tub                                  |  |
| Appliances                                                          | Built-In Electric Range, Built-In Oven, Microwave, Refrigerator, Built-In Freezer                                           |  |
| Heating                                                             | Boiler, Central, High Efficiency, In Floor, Forced Air, Combination, ENERGY STAR Qualified Equipment                        |  |
| Cooling                                                             | Rough-In                                                                                                                    |  |
| Fireplaces<br>Basement                                              | None<br>None                                                                                                                |  |
|                                                                     | None                                                                                                                        |  |
| Exterior                                                            |                                                                                                                             |  |
| Exterior Features<br>Lot Description                                | Storage<br>Corner Lot, Creek/River/Stream/Pond, Few Trees, Front Yard, Lawn, No<br>Neighbours Behind, Open Lot, Views, Farm |  |
| Roof                                                                | Shingle                                                                                                                     |  |
| Construction                                                        | Concrete, Wood Frame                                                                                                        |  |
| Foundation                                                          | Poured Concrete                                                                                                             |  |
| Additional Information                                              |                                                                                                                             |  |
| Date Listed                                                         | April 10th, 2025                                                                                                            |  |
| Days on Market                                                      | 11<br>BCBSA                                                                                                                 |  |
| Zoning                                                              | RCRSA                                                                                                                       |  |