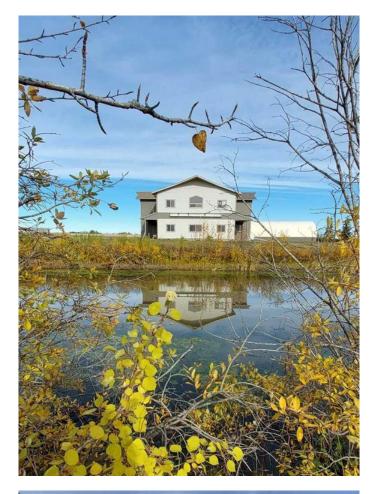

## \$1,300,000

1 Bedroom, 1.00 Bathroom, 3,528 sqft Residential on 10.00 Acres

NONE, Grande Prairie, Alberta

Visit REALTOR website for additional information. BEST OF BOTH WORLDS! Residential living while running your business from home on 10.1 acres in City limits, in prime location with great accessibility off Hwy 43 bypass. 8 min from the Airport,9 min to Costco. There is an infrastructure plan developed for this area to be Commercial Industrial. This property has huge opportunity potential for future development as it is presently taxed at RCRSA country residential with the understanding there will be no objection to rezoning to commercial if wanted. There are three acres currently taxed as Commercial and the remaining 7 acres are taxed as farmland.

| Status                                                              | Active                                                                                                                      |  |
|---------------------------------------------------------------------|-----------------------------------------------------------------------------------------------------------------------------|--|
| Community Information                                               |                                                                                                                             |  |
| Address<br>Subdivision<br>City<br>County<br>Province<br>Postal Code | 70008 Twp Rd 720<br>NONE<br>Grande Prairie<br>Grande Prairie<br>Alberta<br>T8X 4K4                                          |  |
| Amenities                                                           |                                                                                                                             |  |
| Parking Spaces<br>Parking                                           | 20<br>Off Street, Parking Pad, Boat, Golf Cart Garage, RV Garage, Triple<br>Garage Detached                                 |  |
| # of Garages                                                        | 3                                                                                                                           |  |
| Interior                                                            |                                                                                                                             |  |
| Interior Features                                                   | Chandelier, Double Vanity, No Smoking Home, Open Floorplan, Separate Entrance, Soaking Tub                                  |  |
| Appliances                                                          | Built-In Electric Range, Built-In Oven, Microwave, Refrigerator, Built-In Freezer                                           |  |
| Heating                                                             | Boiler, Central, High Efficiency, In Floor, Forced Air, Combination, ENERGY STAR Qualified Equipment                        |  |
| Cooling                                                             | Rough-In                                                                                                                    |  |
| Fireplaces<br>Basement                                              | None<br>None                                                                                                                |  |
|                                                                     | None                                                                                                                        |  |
| Exterior                                                            |                                                                                                                             |  |
| Exterior Features<br>Lot Description                                | Storage<br>Corner Lot, Creek/River/Stream/Pond, Few Trees, Front Yard, Lawn, No<br>Neighbours Behind, Open Lot, Views, Farm |  |
| Roof                                                                | Shingle                                                                                                                     |  |
| Construction                                                        | Concrete, Wood Frame                                                                                                        |  |
| Foundation                                                          | Poured Concrete                                                                                                             |  |
| Additional Information                                              |                                                                                                                             |  |
| Date Listed                                                         | April 10th, 2025                                                                                                            |  |
| Days on Market                                                      | 11<br>BCBSA                                                                                                                 |  |
| Zoning                                                              | RCRSA                                                                                                                       |  |