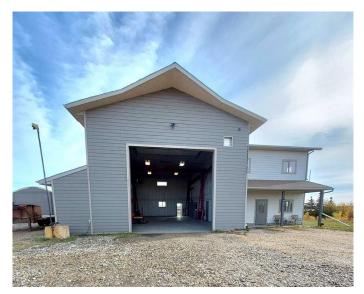

| Status                                                              | Active                                                                                                                      |  |
|---------------------------------------------------------------------|-----------------------------------------------------------------------------------------------------------------------------|--|
| Community Information                                               |                                                                                                                             |  |
| Address<br>Subdivision<br>City<br>County<br>Province<br>Postal Code | 70008 Twp Rd 720<br>NONE<br>Grande Prairie<br>Grande Prairie<br>Alberta<br>T8X 4K4                                          |  |
| Amenities                                                           |                                                                                                                             |  |
| Parking Spaces<br>Parking                                           | 20<br>Off Street, Parking Pad, Boat, Golf Cart Garage, RV Garage, Triple<br>Garage Detached                                 |  |
| # of Garages                                                        | 3                                                                                                                           |  |
| Interior                                                            |                                                                                                                             |  |
| Interior Features                                                   | Chandelier, Double Vanity, No Smoking Home, Open Floorplan, Separate Entrance, Soaking Tub                                  |  |
| Appliances                                                          | Built-In Electric Range, Built-In Oven, Microwave, Refrigerator, Built-In Freezer                                           |  |
| Heating                                                             | Boiler, Central, High Efficiency, In Floor, Forced Air, Combination, ENERGY STAR Qualified Equipment                        |  |
| Cooling                                                             | Rough-In                                                                                                                    |  |
| Fireplaces<br>Basement                                              | None<br>None                                                                                                                |  |
|                                                                     | None                                                                                                                        |  |
| Exterior                                                            |                                                                                                                             |  |
| Exterior Features<br>Lot Description                                | Storage<br>Corner Lot, Creek/River/Stream/Pond, Few Trees, Front Yard, Lawn, No<br>Neighbours Behind, Open Lot, Views, Farm |  |
| Roof                                                                | Shingle                                                                                                                     |  |
| Construction                                                        | Concrete, Wood Frame                                                                                                        |  |
| Foundation                                                          | Poured Concrete                                                                                                             |  |
| Additional Information                                              |                                                                                                                             |  |
| Date Listed                                                         | April 10th, 2025                                                                                                            |  |
| Days on Market                                                      | 11<br>BCBSA                                                                                                                 |  |
| Zoning                                                              | RCRSA                                                                                                                       |  |