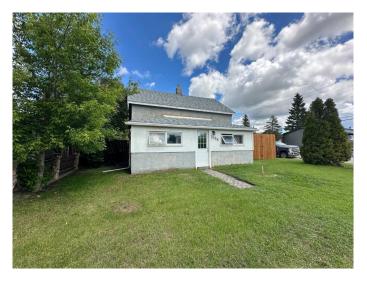

# \$224,900 - 1038 7 Ave, Wainwright

MLS® #A2209424

# \$224,900

3 Bedroom, 1.00 Bathroom, 1,184 sqft Residential on 0.16 Acres

Wainwright, Wainwright, Alberta

Discover the perfect blend of classic charm and modern updates in this delightful 1 1/2 storey character home! Ideally situated on a desirable comer lot in the heart of Wainwright. This 3 bedroom 1 bathroom residence offers a spacious and initing living space. Upon entering, you'll be welcomed by a large enclosed front porch with ample storage space. Inside, the home boasts a thoughtfully updated interior, featuring a sizeable kitchen with newer cabinets, countertops and sleek stainless steel appliances. The separate dining area is perfect for family meals and entertaining, while the large living room provides ample space for relaxation and gatherings. The main floor also includes a primary bedroom with a generous walk-in closet, an updated 4pc bathroom, and a conveniently placed laundry/mudroom, enhancing the home's functionality. Upstairs, you'l find 2 generously sized bedrooms, ideal for family members or a home office. Recent updates include a new hot water tank, new shingles on house & garage, new laminate flooring throughout, new interior doors and hardwood trims, ensuring comfort and efficiency. The exterior features a large backyard with a new 7 1/2 foot privacy fence, fire pit & beautiful raised garden beds, creating a serene outdoor retreat. The single detached garage offers additional convenience and storage. Located just steps from downtown, schools, and playgrounds, this home provides convenience and community living. Don't miss

#### Built in 1949

## **Exterior**

Exterior Features Fire Pit, Private Yard

Lot Description Back Lane, Back Yard, Corner Lot, Front Yard, Lawn

Roof Asphalt Shingle

Construction Wood Frame

Foundation Poured Concrete