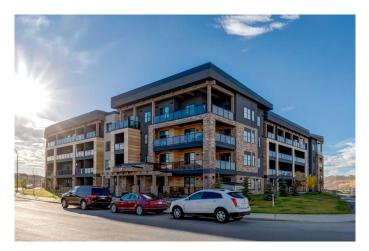

## \$309,900 - 408, 55 Wolf Hollow Crescent Se, Calgary

MLS® #A2209220

#### \$309,900

2 Bedroom, 1.00 Bathroom, 597 sqft Residential on 0.00 Acres

Wolf Willow, Calgary, Alberta

Welcome to Bow 360, a beautifully designed boutique condo building in the vibrant community of Wolf Willow. Nestled just steps from the scenic Bow River, a stunning golf course, and picturesque walking and biking trails, this location offers the perfect blend of nature and convenience. This top-floor, south-facing Junior 2-bedroom (extra bed can be a great office or guest room), 1-bathroom condo is loaded with premium upgrades, including air conditioning, titled underground parking with hanging storage, and Hunter Douglas motorized blinds. Enjoy 9-foot ceilings, quartz counter-tops throughout, a designer tile back-splash, custom cabinetry, and stainless steel appliances. The open-concept living area boasts a spacious extra-large island, elegant fixtures and finishes, modern carpet and tile flooring, and en-suite laundry. Step outside to an expansive private patio with a gas line, perfect for entertaining or relaxing. Built by Cove Properties, one of Calgary's most respected multi-family developers, Bow 360 is a testament to exceptional craftsmanship and quality. Plus, enjoy the peace of mind that comes with Alberta New Home Warranty. Located just a 5-minute drive from grocery stores, boutique shopping, fitness studios, and a diverse selection of dining and entertainment options, this home truly offers the best of both worldsâ€"serene riverside living with urban conveniences close by.

### **Community Information**

| Address     | 408, 55 Wolf Hollow Crescent Se |
|-------------|---------------------------------|
| Subdivision | Wolf Willow                     |
| City        | Calgary                         |
| County      | Calgary                         |
| Province    | Alberta                         |
| Postal Code | T2X 5K9                         |
| Amenities   |                                 |