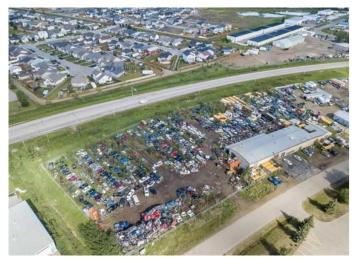

#### \$3,700,000

0 Bedroom, 0.00 Bathroom, Commercial on 3.20 Acres

Beju Industrial Park, Sylvan Lake, Alberta

Exceptional Commercial Opportunity – Prime Highway Exposure! Presenting Lake City Services, a well-established and reputable business offering recylced parts sales, car recycling, towing services, mechanical work and more. Located just off Highway 20, offering outstanding visibility with 500 feet of highway frontage and quick access to downtown and all major transportation routes.

The main facility spans approximately 10,000 sq. ft., featuring a functional mezzanine and dedicated office space. An additional 1,600 sq. ft. detached shop provides flexible workspace, ideal for expansion or specialized operations. Currently holds majority of parts removed from vehicles.

Situated on 3.2 acres, this property offers tremendous potential for further development to accommodate a variety of commercial or industrial ventures. The sale includes the business, assets, inventory, multiple tow trucks, and all related equipmentâ€"offering a true turnkey operation.