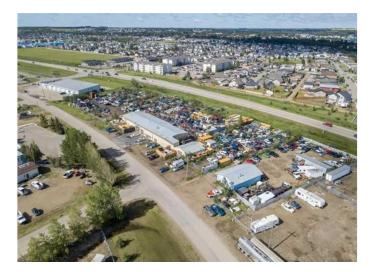

#### \$3,700,000

0 Bedroom, 0.00 Bathroom, Commercial on 3.20 Acres

Beju Industrial Park, Sylvan Lake, Alberta

Exceptional Commercial Opportunity – Prime Highway Exposure! Presenting Lake City Services, a well-established and reputable business offering recylced parts sales, car recycling, towing services, mechanical work and more. Located just off Highway 20, offering outstanding visibility with 500 feet of highway frontage and quick access to downtown and all major transportation routes.

Situated on 3.2 acres, this property offers tremendous potential for further development to accommodate a variety of commercial or industrial ventures. The sale includes the business, assets, inventory, multiple tow trucks, and all related equipmentâ€"offering a true turnkey operation.