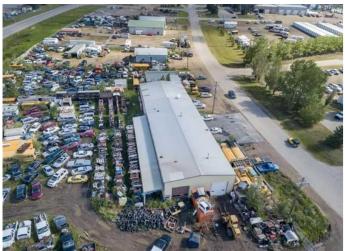

The main facility spans approximately 10,000 sq. ft., featuring a functional mezzanine and dedicated office space. An additional 1,600 sq. ft. detached shop provides flexible workspace, ideal for expansion or specialized operations. Currently holds majority of parts removed from vehicles.

Situated on 3.2 acres, this property offers tremendous potential for further development to accommodate a variety of commercial or industrial ventures. The sale includes the business, assets, inventory, multiple tow trucks, and all related equipmentâ€"offering a true turnkey operation.