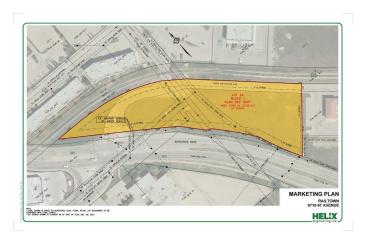

# \$149,000 - 9710 97 Avenue, Grande Prairie

MLS® #A2208477

#### \$149,000

0 Bedroom, 0.00 Bathroom, Land on 2.38 Acres

Central Business District., Grande Prairie, Alberta

2.38 acres zoned Commercial use, conveniently located in the heart of the City, in the very popular Junction Point Village. Close to the Royal Bank and just off Resources Road, these lots are the perfect location for Commercial / Retail condos or a great area to start up or re-locate your business! Can build to suit!!!

## **Community Information**

Address 9710 97 Avenue

Subdivision Central Business District.

City Grande Prairie
County Grande Prairie

Province Alberta
Postal Code T8V 8H5