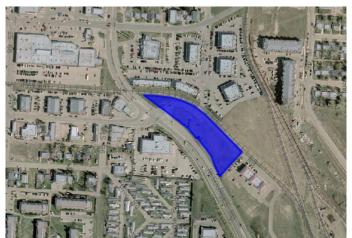

# \$149,000 - 9710 97 Avenue, Grande Prairie

MLS® #A2208477

#### \$149,000

0 Bedroom, 0.00 Bathroom, Land on 2.38 Acres

Central Business District., Grande Prairie, Alberta

2.38 acres zoned Commercial use, conveniently located in the heart of the City, in the very popular Junction Point Village. Close to the Royal Bank and just off Resources Road, these lots are the perfect location for Commercial / Retail condos or a great area to start up or re-locate your business! Can build to suit!!!

## **Community Information**

Address 9710 97 Avenue

Subdivision Central Business District.

City Grande Prairie
County Grande Prairie

Province Alberta
Postal Code T8V 8H5