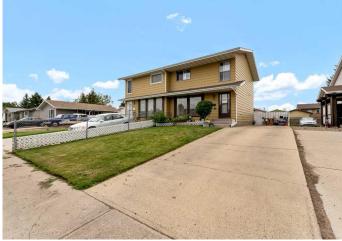

#### \$269,900

3 Bedroom, 2.00 Bathroom, 1,206 sqft Residential on 0.08 Acres

Ross Glen, Medicine Hat, Alberta

Fully developed duplex offering affordable living in the convenient and well-established community of Ross Glen! Upon entering the home you are welcomed by a bright and cozy family room. The remainder of the main level offers a functional kitchen and a 2 piecce bathroom. Off the back of the home there is accessout to your fully fenced yard with two sheds for exterior storage. Upstairs houses 3 comfortable size bedrooms and a full 4-piece bath. The lower level has a large family room, extra storage, and laundry room. TOff the front of the home you have a lengthy front drive offering ample parking. This property makes for a perfect investment for a firt time buyer or as a revenue property. Within walking distance to park, schools and playgrounds, extensive path systems, and loads of south end amenities.