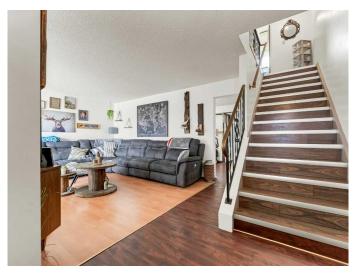

#### \$269,900

3 Bedroom, 2.00 Bathroom, 1,206 sqft Residential on 0.08 Acres

Ross Glen, Medicine Hat, Alberta

Fully developed duplex offering affordable living in the convenient and well-established community of Ross Glen! Upon entering the home you are welcomed by a bright and cozy family room. The remainder of the main level offers a functional kitchen and a 2 piecce bathroom. Off the back of the home there is accessout to your fully fenced yard with two sheds for exterior storage. Upstairs houses 3 comfortable size bedrooms and a full 4-piece bath. The lower level has a large family room, extra storage, and laundry room. TOff the front of the home you have a lengthy front drive offering ample parking. This property makes for a perfect investment for a firt time buyer or as a revenue property. Within walking distance to park, schools and playgrounds, extensive path systems, and loads of south end amenities.

#### Interior

| Interior Features | Ceiling Fan(s)                                                                              |
|-------------------|---------------------------------------------------------------------------------------------|
| Appliances        | Central Air Conditioner, Electric Stove, Microwave Hood Fan, Refrigerator, Window Coverings |
| Heating           | Forced Air                                                                                  |
| Cooling           | Central Air                                                                                 |
| Has Basement      | Yes                                                                                         |
| Basement          | Finished, Full                                                                              |