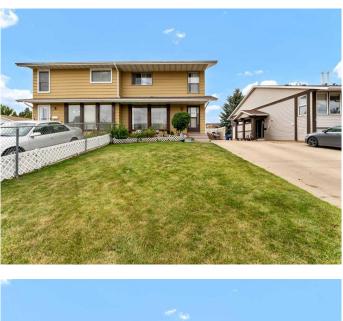

#### \$269,900

3 Bedroom, 2.00 Bathroom, 1,206 sqft Residential on 0.08 Acres

Ross Glen, Medicine Hat, Alberta

Fully developed duplex offering affordable living in the convenient and well-established community of Ross Glen! Upon entering the home you are welcomed by a bright and cozy family room. The remainder of the main level offers a functional kitchen and a 2 piecce bathroom. Off the back of the home there is accessout to your fully fenced yard with two sheds for exterior storage. Upstairs houses 3 comfortable size bedrooms and a full 4-piece bath. The lower level has a large family room, extra storage, and laundry room. TOff the front of the home you have a lengthy front drive offering ample parking. This property makes for a perfect investment for a firt time buyer or as a revenue property. Within walking distance to park, schools and playgrounds, extensive path systems, and loads of south end amenities.

| Year Built | 1976                   |
|------------|------------------------|
| Туре       | Residential            |
| Sub-Type   | Semi Detached          |
| Style      | 2 Storey, Side by Side |
| Status     | Active                 |