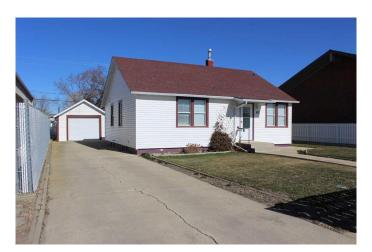

## \$265,000

3 Bedroom, 1.00 Bathroom, 1,140 sqft Residential on 0.13 Acres

NONE, Picture Butte, Alberta

Amazing opportunity awaits you with this 1140 sq ft 3 bedroom bungalow situated in the heart of the downtown core on main street in Picture Butte. At first glance, the home has the look and charm of something out of a storybook, and it still retains much of that nostalgic feel. There is a extra long concrete driveway that provides ample off-street parking, leading to the 14' x 20' detached garage. Upgrades include furnace, sump pump, electrical, some windows, and newer shingles. Basement bedroom window is not egress compliant. Please note\*\*\* This property is zoned C1 (Retail Commercial) which will likely pose challenges with traditional residential financing. Prime location for a new home based business, or renovate to suit your retail or commercial aspirations!

#### **Essential Information**

MLS® # A2208310 Price \$265,000

Bedrooms 3

Bathrooms 1.00

Full Baths 1

Square Footage 1,140 Acres 0.13

Year Built 1959

Type Residential