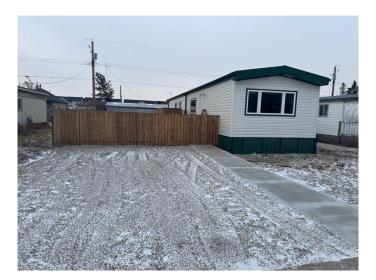

# \$185,000

3 Bedroom, 2.00 Bathroom, 913 sqft Residential on 0.10 Acres

NONE, Fort Macleod, Alberta

Nicely updated mobile with no lot fees! This home features 3 bedrooms and 2 bathrooms with lot's of open living space. The primary bedroom is a good size and it even has its own 3 piece ensuite! There are 2 more bedrooms and another full bathroom. It's on a nice big lot with a big yard. Many of the major updates have been done including new windows, metal roof, an 8' x 15' deck in the front, new landing and stairs on the side and brand new fencing all around!