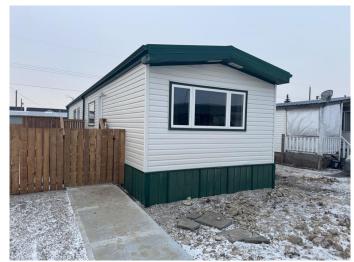

# \$185,000

3 Bedroom, 2.00 Bathroom, 913 sqft Residential on 0.10 Acres

NONE, Fort Macleod, Alberta

Nicely updated mobile with no lot fees! This home features 3 bedrooms and 2 bathrooms with lot's of open living space. The primary bedroom is a good size and it even has its own 3 piece ensuite! There are 2 more bedrooms and another full bathroom. It's on a nice big lot with a big yard. Many of the major updates have been done including new windows, metal roof, an 8' x 15' deck in the front, new landing and stairs on the side and brand new fencing all around!