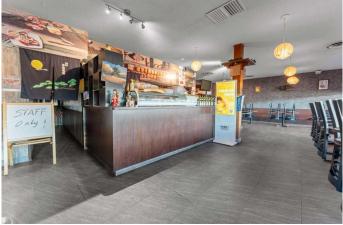

#### \$98,000

0 Bedroom, 0.00 Bathroom, Commercial on 0.00 Acres

Beltline, Calgary, Alberta

The Landlord is willing to negotiate a new lease and is known to be very supportive and easy to work with. Featuring 40 indoor seats and 20 patio seats, this 2,000 sq ft Japanese restaurant is located at the high-traffic intersection of 14 Street and 17 Avenue SW, offering exceptional visibility with over 22,000 average daily weekday traffic (2023). Surrounded by major franchises like McDonald's and other established businesses, the area draws steady foot traffic and strong local demand. The restaurant includes a 12 ft commercial canopy and a walk-in cooler. In addition to dine-in service, the business enjoys a high volume of takeout orders, making it a well-rounded and profitable operation. This is a well-priced asset sale in one of Calgary's most vibrant dining corridors. For further details, a Non-Disclosure Agreement (NDA) is required. Showings are by appointment onlyâ€"please do not approach staff directly. Don't miss this rare opportunity to own a popular and well-located restaurant in the heart of the city.