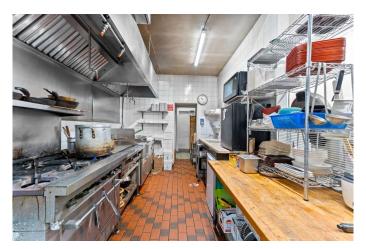

#### \$98,000

0 Bedroom, 0.00 Bathroom, Commercial on 0.00 Acres

Beltline, Calgary, Alberta

The Landlord is willing to negotiate a new lease and is known to be very supportive and easy to work with. Featuring 40 indoor seats and 20 patio seats, this 2,000 sq ft Japanese restaurant is located at the high-traffic intersection of 14 Street and 17 Avenue SW, offering exceptional visibility with over 22,000 average daily weekday traffic (2023). Surrounded by major franchises like McDonald's and other established businesses, the area draws steady foot traffic and strong local demand. The restaurant includes a 12 ft commercial canopy and a walk-in cooler. In addition to dine-in service, the business enjoys a high volume of takeout orders, making it a well-rounded and profitable operation. This is a well-priced asset sale in one of Calgary's most vibrant dining corridors. For further details, a Non-Disclosure Agreement (NDA) is required. Showings are by appointment onlyâ€"please do not approach staff directly. Don't miss this rare opportunity to own a popular and well-located restaurant in the heart of the city.