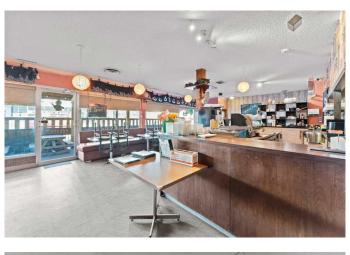

#### \$98,000

0 Bedroom, 0.00 Bathroom, Commercial on 0.00 Acres

Beltline, Calgary, Alberta

The Landlord is willing to negotiate a new lease and is known to be very supportive and easy to work with. Featuring 40 indoor seats and 20 patio seats, this 2,000 sq ft Japanese restaurant is located at the high-traffic intersection of 14 Street and 17 Avenue SW, offering exceptional visibility with over 22,000 average daily weekday traffic (2023). Surrounded by major franchises like McDonald's and other established businesses, the area draws steady foot traffic and strong local demand. The restaurant includes a 12 ft commercial canopy and a walk-in cooler. In addition to dine-in service, the business enjoys a high volume of takeout orders, making it a well-rounded and profitable operation. This is a well-priced asset sale in one of Calgary's most vibrant dining corridors. For further details, a Non-Disclosure Agreement (NDA) is required. Showings are by appointment onlyâ€"please do not approach staff directly. Don't miss this rare opportunity to own a popular and well-located restaurant in the heart of the city.