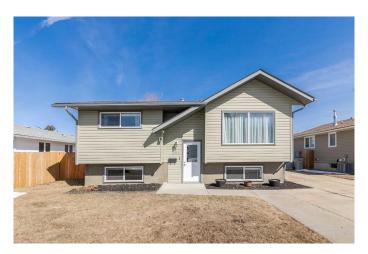

# \$299,900 - 5314 34 Street, Lloydminster

MLS® #A2208000

# \$299,900

3 Bedroom, 2.00 Bathroom, 1,266 sqft Residential on 0.17 Acres

Steele Heights, Lloydminster, Alberta

Discover the perfect blend of comfort and style in this exquisite property nestled in the desirable Steele Heights neighborhood of Lloydminster. This charming home offers a total of four bedrooms, with a cozy gas fireplace adorning the main floor family room. The vaulted ceiling and wet bar area create an inviting space, ideal for entertaining guests. Meticulously maintained, the home showcases updated windows and siding, ensuring lasting beauty and durability. Step outside to a stunning private yard featuring a large deck, offering a serene escape in your very own backyard oasis. This property promises a delightful living experience, combining modern updates with timeless elegance. 3D Virtual Tour Available!