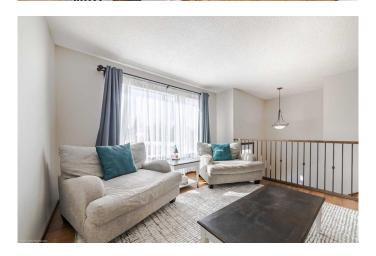

# \$299,900

3 Bedroom, 2.00 Bathroom, 1,266 sqft Residential on 0.17 Acres

Steele Heights, Lloydminster, Alberta

Discover the perfect blend of comfort and style in this exquisite property nestled in the desirable Steele Heights neighborhood of Lloydminster. This charming home offers a total of four bedrooms, with a cozy gas fireplace adorning the main floor family room. The vaulted ceiling and wet bar area create an inviting space, ideal for entertaining guests. Meticulously maintained, the home showcases updated windows and siding, ensuring lasting beauty and durability. Step outside to a stunning private yard featuring a large deck, offering a serene escape in your very own backyard oasis. This property promises a delightful living experience, combining modern updates with timeless elegance. 3D Virtual Tour Available!