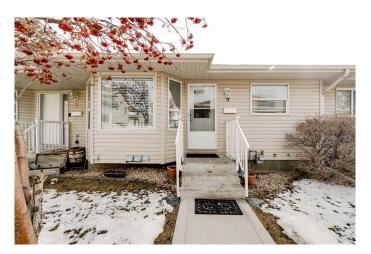

# \$239,900 - 9, 10 Harrison Road, Sylvan Lake

MLS® #A2207894

### \$239,900

2 Bedroom, 2.00 Bathroom, 947 sqft Residential on 0.00 Acres

Hewlett Park, Sylvan Lake, Alberta

Welcome to this well-maintained, fully finished bungalow townhouse with a attached garage, offering the perfect blend of convenience and comfort. Ideally situated near parks, schools, and shopping.