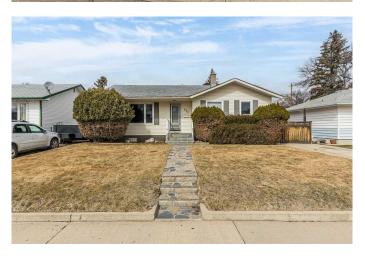

## \$339,000

4 Bedroom, 1.00 Bathroom, 1,060 sqft Residential on 0.15 Acres

Northeast Crescent Heights, Medicine Hat, Alberta

Very well taken care of Bungalow, located in the heart of Crescent Heights, close to schools, parks, shopping, doctors office, outdoor pool, Big Marble Go Centre. 1060 sqft with 3 bedrooms and 1 bath. Many upgrades have been completed in recent years, brand new bathroom, newer windows, furnace. In the back is a recently built double garage 22' x 24' that has been finished. The backyard if fully fenced. RV & Boat parking in the backyard beside the garage as well.