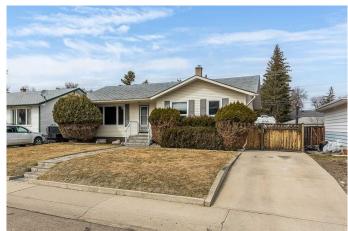

## \$339,000

4 Bedroom, 1.00 Bathroom, 1,060 sqft Residential on 0.15 Acres

Northeast Crescent Heights, Medicine Hat, Alberta

Very well taken care of Bungalow, located in the heart of Crescent Heights, close to schools, parks, shopping, doctors office, outdoor pool, Big Marble Go Centre. 1060 sqft with 3 bedrooms and 1 bath. Many upgrades have been completed in recent years, brand new bathroom, newer windows, furnace. In the back is a recently built double garage 22' x 24' that has been finished. The backyard if fully fenced. RV & Boat parking in the backyard beside the garage as well.