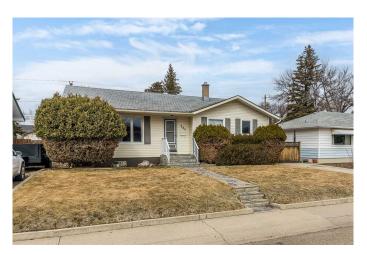

## \$339,000

4 Bedroom, 1.00 Bathroom, 1,060 sqft Residential on 0.15 Acres

Northeast Crescent Heights, Medicine Hat, Alberta

Very well taken care of Bungalow, located in the heart of Crescent Heights, close to schools, parks, shopping, doctors office, outdoor pool, Big Marble Go Centre. 1060 sqft with 3 bedrooms and 1 bath. Many upgrades have been completed in recent years, brand new bathroom, newer windows, furnace. In the back is a recently built double garage 22' x 24' that has been finished. The backyard if fully fenced. RV & Boat parking in the backyard beside the garage as well.