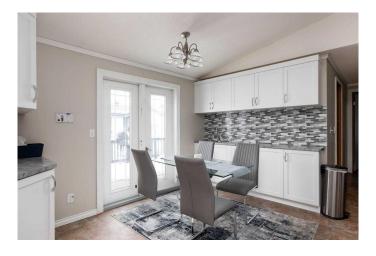

## \$309,000

3 Bedroom, 2.00 Bathroom, 1,522 sqft Residential on 0.10 Acres

Timberlea, Fort McMurray, Alberta

Welcome to 401 Mckinlay Cr. You will be pleasantly surprised when you see the nice finishings the owners have put into this modular home located in Timberlea. Offering just over 1500 sq feet of living space and backing onto greenspace, this 2003 Winalta is perfect for the growing family. Let's start with the kitchen that has had 25k in renovations. The dining area as well as the kitchen has loads of cupboards and counter space, complimented by a beautiful backsplash and stainless steal appliances. If you love to cook, you will enjoy all the counter space and especially the corner pantry for all your baking supplies and smaller appliances.. Another feature is the modern colors and laminate flooring. No more fussing with carpet. The spacious foyer leads into a massive living room that easily fits a sectional. . The master bedroom is spacious with an ensuite (corner jetted jacuzzi + separate shower) and walk-in closet. There are 2 more decent size bedrooms, a 4 piece bath that can be shared between the 2 bedrooms. Need extra storage? No problem as there is a 4'.9―x8'10― storage room and a laundry/boot room that provides additional storage. The garage can be used to park your car or it would make a great man cave, it has 220 wiring and is drywalled. The yard is great for your outdoor summer fun with a fully fenced and landscaped yard. With SW exposure the sun beams through the dining room french doors that lead to your massive 2