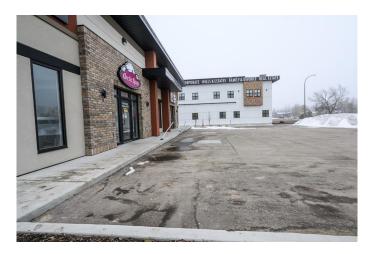

### \$24

0 Bedroom, 0.00 Bathroom, Commercial on 0.00 Acres

Railtown., Grande Prairie, Alberta

AMAZING SUBLEASE OPPORTUNITY IN THE RAILTOWN AREA. DIRECT FRONTAGE TO RESOURCES ROAD WITH HUGE VISIBILITY & TRAFFIC COUNTS. THIS 2100SQ.FT. SPACE OFFERS ULTRA MODERN FINISHES WITH LARGE SHOWROOM SPACE, ONE OFFICE PLUS WAREHOUSE/STORAGE AREA WITH OVERHEAD DOOR. THE PERFECT COMBINATION OF SPACE WITH GREAT FLEXIBILITY TO USE AS IS OR ADJUST TO FIT YOUR BUSINESSES NEEDS. HIGH CEILINGS, LARGE WINDOWS, COMMERCIAL GRADE FINISHES AS FAR AS FLOORING + FIXTURES. THIS SPACE CAN FIT THE NEEDS OF RETAIL, PERSONAL SERVICES(ie. SALON, MASSAGE, WELLNESS), OFFICE, MEDICAL. DENTAL, PROFESSIONAL SERVICES & MUCH MORE. WELL PRICED FOR THE AREA WITH CURRENT LEASE RUNNING UNTIL FEBRUARY 2026 AND OPTIONS TO EXTEND THE LEASE TERM TO FIT YOU NEEDS. BASE RENT: \$4200/MTH + COMMON AREA(\$9.00): \$1575/MTH= TOTAL MONTHLY COST: \$5775/MTH+GST. CALL A **COMMERCIAL REALTOR TODAY TO** ARRANGE A SHOWING OR ACQUIRE ADDITIONAL INFORMATION. THE **CURRENT TENANT IS LOOKING TO** RE-LOCATE AND BUSINESS IS ON-GOING, MUST HAVE AN APPOINTMENT TO VIEW.