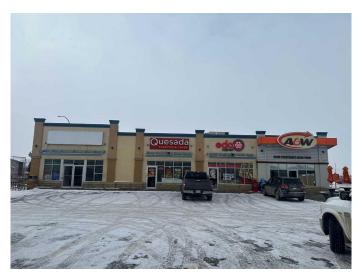

#### \$18

0 Bedroom, 0.00 Bathroom, Commercial on 0.00 Acres

Bankview, Drumheller, Alberta

Join National tenants Edo Japan, A&W and Quesada Burritos & Tacos in this beautiful plaza on a high traffic corridor in Drumheller. Landlord is asking \$18psf with \$9.15psf operating costs and the space is available immediately. Prime visibility for your businesses signage with 9,000 vehicles per day. The space is built out for office, but all several retail uses are permitted under HWY-C zoning. Landlord is seeking a tenant for a 5-10 year term. There is a lot of parking available within the plaza and several amenities and established businesses around including Canadian Tire, McDonald's and Boston Pizza. Call for more information or to set up a tour. Thank you!