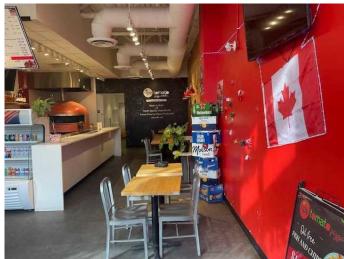

#### \$235,000

0 Bedroom, 0.00 Bathroom, Commercial on 0.00 Acres

Strathcona Junction, Edmonton, Alberta

Well established Neapolitan style pizza business, on Whyte Ave!

Built in 1913