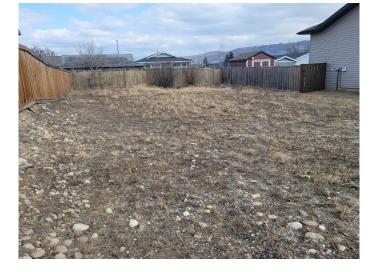

#### \$45,000

0 Bedroom, 0.00 Bathroom, Land on 0.14 Acres

Shaftesbury Estates, Peace River, Alberta

Great rectangular lot in a quiet cul-de-sac of Shaftesbury Estates is ready for your dream home! The utilities are at the property line and it's aready fenced in the back.

#### Exterior

Lot Description Rectangular Lot, Cleared