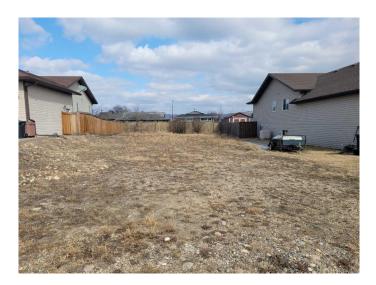

#### \$45,000

0 Bedroom, 0.00 Bathroom, Land on 0.14 Acres

Shaftesbury Estates, Peace River, Alberta

Great rectangular lot in a quiet cul-de-sac of Shaftesbury Estates is ready for your dream home! The utilities are at the property line and it's aready fenced in the back.

#### Exterior

Lot Description Rectangular Lot, Cleared